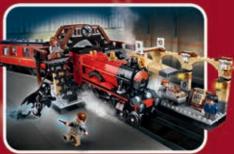

(EGO IDEAS

21320 Dinosaur Fossils

LEGO ( LEGO )

76124 War Machine Buster

LEGO O O

10812 Truck & Tracked **Excavator** 

ceco Harry Police

75955 Hogwarts™ Express