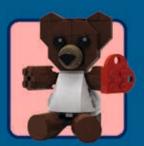

## Adult Valentine's Bear Build

February 11

Come to a Valentine's Day event just for our adult LEGO® fans! Build an adorable Teddy Bear with a customizable heart for someone special just in time for Valentine's Day

This event has limited space and registration is required. Visit your local LEGO® Store to sign up, starting February 4. This event is intended for ages 18 and over.

Build. Unbuild. Rebuild.

February 20