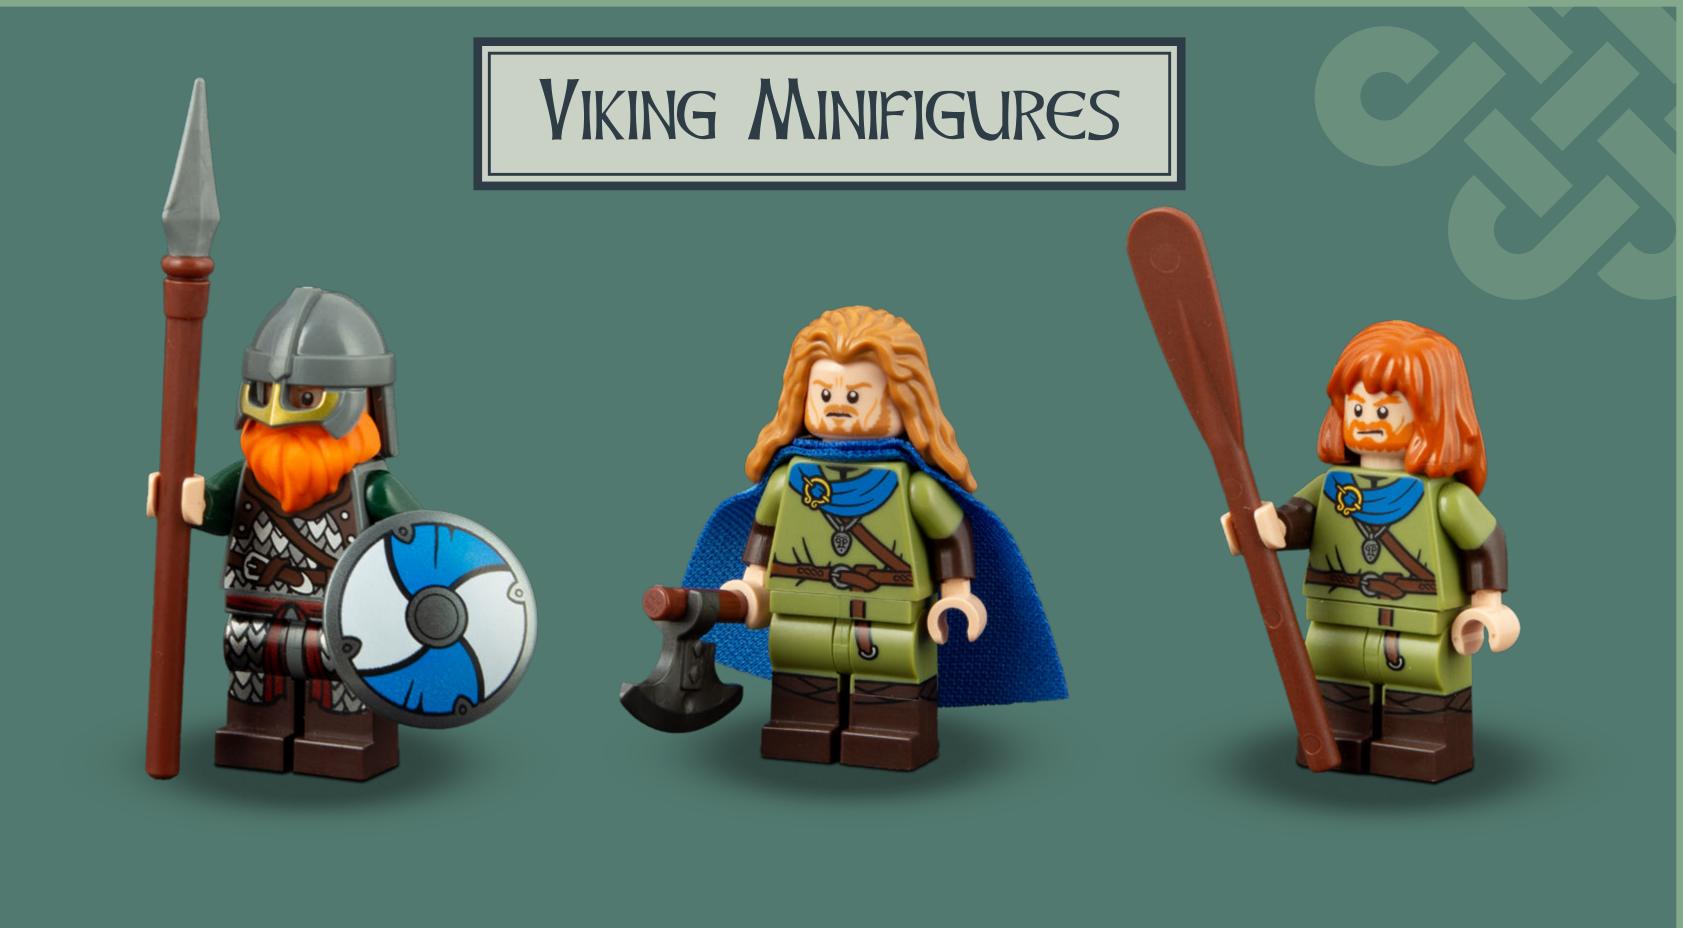

### VIKING LONGSHIP

This model from 2020 shows an accurate viking ship. Inspired by the new LEGO Viking Minifigure I researched on vikings and was inspired by their longships to build my own one.

My boat comes with seats for up to eleven vikings, ten rowers and a steersman. The mast can be put down to allow going under bridges when invading by river.