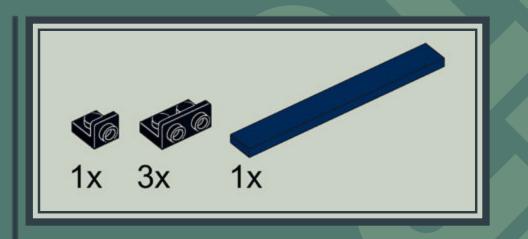

rowers and a steersman. The mast can be put down to allow going under bridges when invading by river.

Biggest challenges were the long shape of the ship and getting all the details right. I'm very happy with how the dragon head turned out and of course viking shields can be attached to the sides of the vessle.

The project of my <u>Viking Longship</u> is on LEGO Ideas and with your support, it could become an official LEGO Set.

LEGO® is a registered trademark of THE LEGO Group which does not sponsor, authorise or endorse this model.

These building guides are for personal use only.
Unauthorized duplication, distribution and/or modification of these guides, in whole or in part, is strictly prohibited.

# PLAY FEATURES























































































































44×























47×















































































































## PARTS LIST

A digital version of the parts list can be found <u>here</u>.



1x 4282, 11



1x 3839b, 11



1x 32014, 11



4x 99781, 11



1x 2540, 11



28x 99780, 11



1x 4733, 11



1x 4697b, 11



1x 92280, 11



2x 3023, 11



1x 2780, 11



6x 32828, 11



1x 41677, 11



6x 48729b, 11



4x 36840, 11



2x 3020, 85



1x 6005, 85



1x 11477, 85



1x 36840, 85



2x 54200, 85





11x 33909, 88



12x 2432, 88



3x 11458, 88



2x 33183, 88



4x 24201, 88



17x 6538c, 88



6x 3069b, 88



26x 3023, 88



14x 15573, 88



3x 26047, 88



2x 42446, 88



1x 4085d, 88



5x 4589b, 88



3x