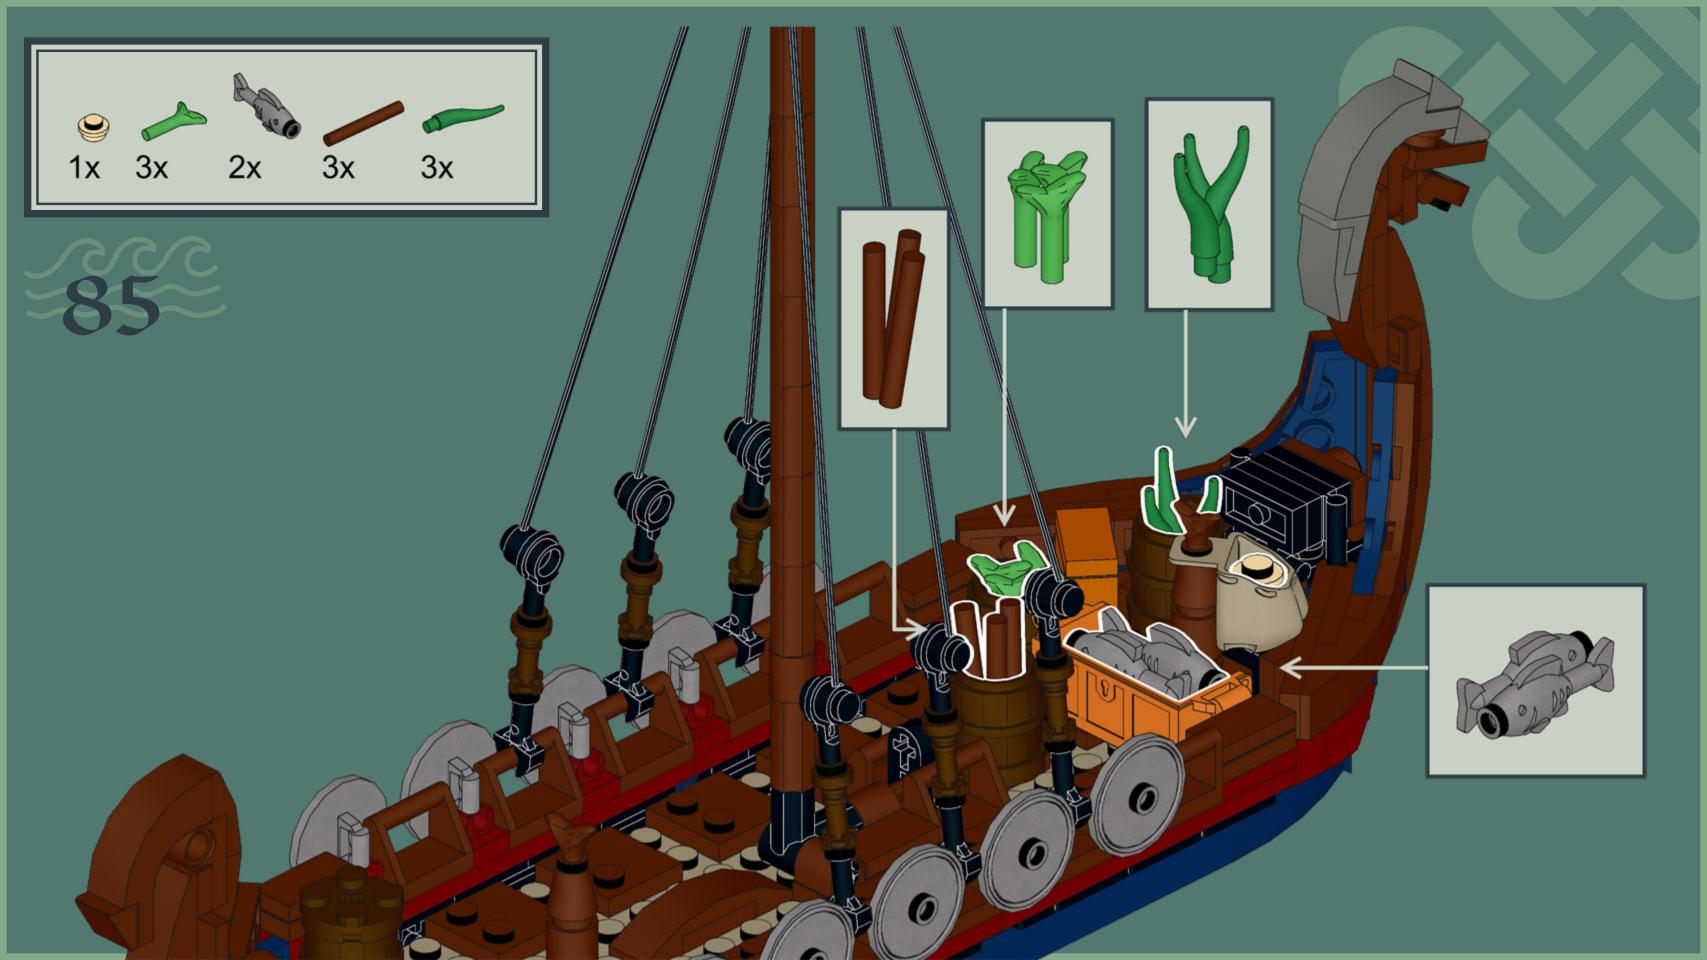

### VIKING LONGSHIP

This model from 2020 shows an accurate viking ship. Inspired by the new LEGO Viking Minifigure I researched on vikings and was inspired by their longships to build my own one.

My boat comes with seats for up to eleven vikings, ten rowers and a steersman. The mast can be put down to allow going under bridges when invading by river.

Biggest challenges were the long shape of the ship and getting all the details right. I'm very happy with how the dragon head turned out and of course viking shields can be attached to the sides of the vessle.