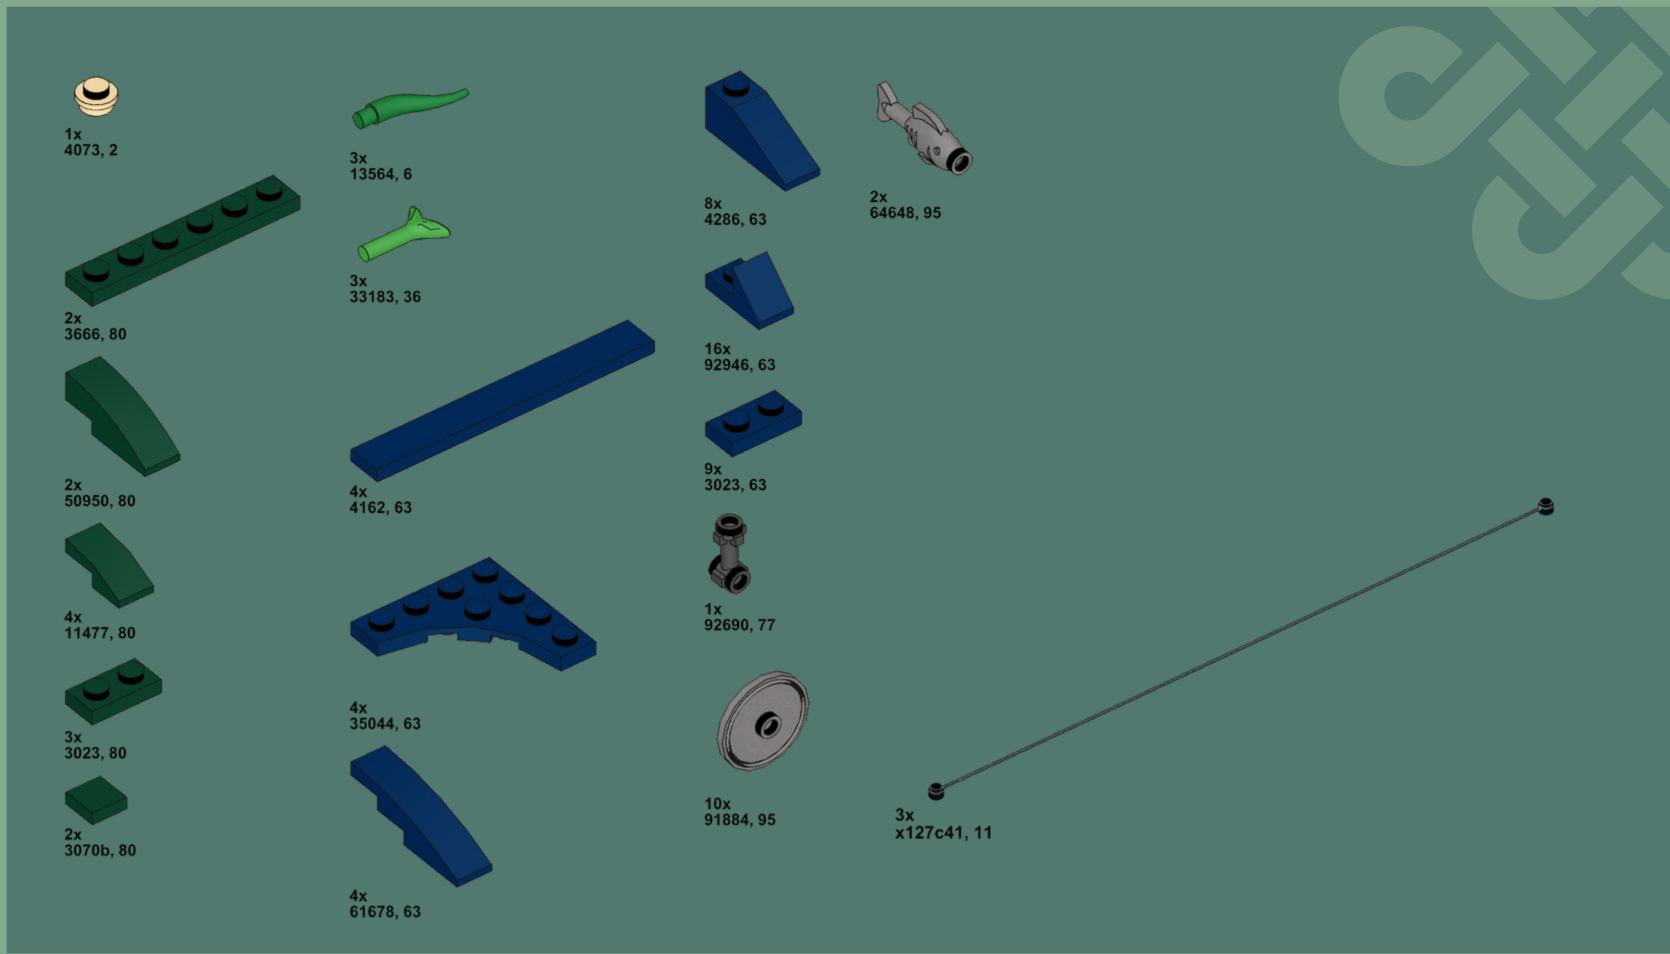

## PARTS LIST

A digital version of the parts list can be found <u>here</u>.

1x 4282, 11

1x 3839b, 11

1x 32014, 11

4x 99781, 11

1x 2540, 11

28x 99780, 11

1x 4733, 11

1x 4697b, 11

1x 92280, 11

2x 3023, 11

1x 2780, 11

6x 32828, 11

1x 41677, 11

6x 48729b, 11

4x 36840, 11

2x 3020, 85

1x 6005, 85

1x 11477, 85

1x 36840, 85

2x 54200, 85

11x 33909, 88

12x 2432, 88

3x 11458, 88

2x 33183, 88

4x 24201, 88

17x 6538c, 88

6x 3069b, 88

26x 3023, 88

14x 15573, 88

3x 26047, 88

2x 42446, 88

1x 4085d, 88

5x 4589b, 88

3x 36840, 88

5x 3062b, 88

4x 15712, 88

1x 18654, 88

1x 54200, 88

15x 3024, 88

10x 4073, 88

1x 3070b, 88

4x 2489, 120

2x 87994, 120

1x 4032, 120

1x 22961, 120

16x 64567, 120

2x 3004, 68

2x 3069b, 68

2x 36841, 68

1x 4738a, 150

2x 3666, 69

10x 3710, 69

1x 92590, 69