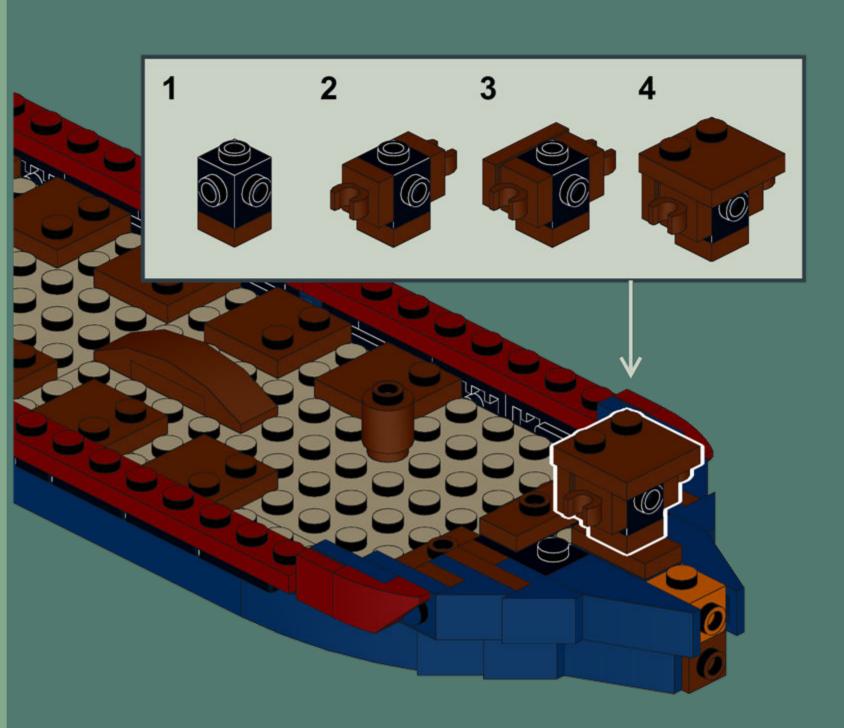

can be put down to allow going under bridges when invading by river.

Biggest challenges were the long shape of the ship and getting all the details right. I'm very happy with how the dragon head turned out and of course viking shields can be attached to the sides of the vessle.

The project of my <u>Viking Longship</u> is on LEGO Ideas and with your support, it could become an official LEGO Set.

LEGO® is a registered trademark of THE LEGO Group which does not sponsor, authorise or endorse this model.

These building guides are for personal use only.
Unauthorized duplication, distribution and/or modification of these guides, in whole or in part, is strictly prohibited.

# PLAY FEATURES























































































































44×























47×















































































































## PARTS LIST

A digital version of the parts list can be found <u>here</u>.



1x 4282, 11



1x 3839b, 11



1x 32014, 11



4x 99781, 11



1x 2540, 11



28x 99780, 11



1x 4733, 11



1x 4697b, 11



1x 92280, 11



2x 3023, 11



1x 2780, 11



6x 32828, 11



1x 41677, 11



6x 48729b, 11



4x 36840, 11



2x 3020, 85



1x 6005, 85



1x 11477, 85



1x 36840, 85



2x 54200, 85





11x 33909, 88



12x 2432, 88



3x 11458, 88



2x 33183, 88



4x 24201, 88



17x 6538c, 88



6x 3069b, 88



26x 3023, 88



14x 15573, 88



3x 26047, 88



2x 42446, 88



1x 4085d, 88



5x 4589b, 88



3x 36840, 88



5x 3062b, 88



4x