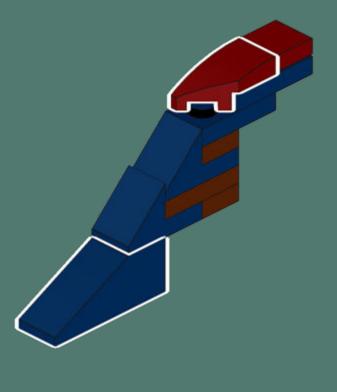

### VIKING LONGSHIP

This model from 2020 shows an accurate viking ship. Inspired by the new LEGO Viking Minifigure I researched on vikings and was inspired by their longships to build my own one.

My boat comes with seats for up to eleven vikings, ten rowers and a steersman. The mast can be put down to allow going under bridges when invading by river.

Biggest challenges were the long shape of the ship and getting all the details right. I'm very happy with how the dragon head turned out and of course viking shields can be attached to the sides of the vessle.