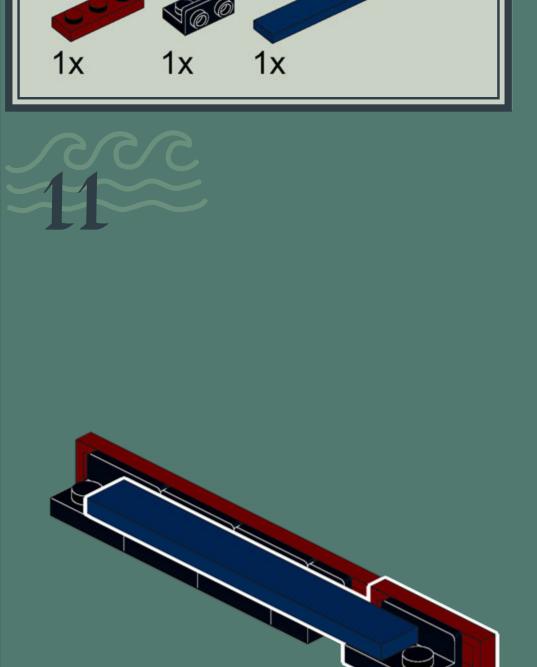

n rowers and a steersman. The mast can be put down to allow going under bridges when invading by river.

Biggest challenges were the long shape of the ship and getting all the details right. I'm very happy with how the dragon head turned out and of course viking shields can be attached to the sides of the vessle.

The project of my <u>Viking Longship</u> is on LEGO Ideas and with your support, it could become an official LEGO Set.

LEGO® is a registered trademark of THE LEGO Group which does not sponsor, authorise or endorse this model.

These building guides are for personal use only.
Unauthorized duplication, distribution and/or modification of these guides, in whole or in part, is strictly prohibited.

# PLAY FEATURES























































































































44×























47×















































































































## PARTS LIST

A digital version of the parts list can be found <u>here</u>.



1x 4282, 11



1x 3839b, 11



1x 32014, 11



4x 99781, 11



1x 2540, 11



28x 99780, 11



1x 4733, 11



1x 4697b, 11



1x 92280, 11



2x 3023, 11



1x 2780, 11



6x 32828, 11



1x 41677, 11



6x 48729b, 11



4x 36840, 11



2x 3020, 85



1x 6005, 85



1x 11477, 85



1x 36840, 85



2x 54200, 85





11x 33909, 88



12x 2432, 88



3x 11458, 88



2x 33183, 88



4x 24201, 88



17x 6538c, 88



6x 3069b, 88



26x 3023, 88



14x 15573, 88



3x 26047, 88



2x 42446, 88



1x 4085d, 88



5x 4589b, 88