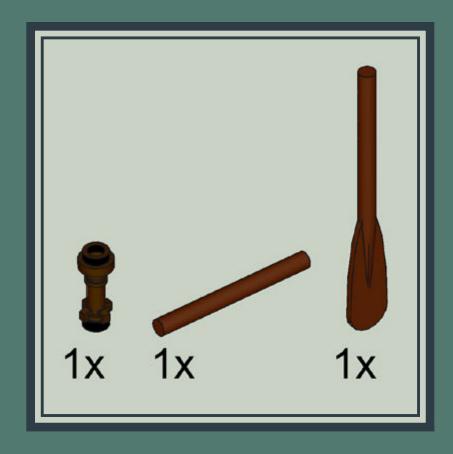

y boat comes with seats for up to eleven vikings, ten rowers and a steersman. The mast can be put down to allow going under bridges when invading by river.

Biggest challenges were the long shape of the ship and getting all the details right. I'm very happy with how the dragon head turned out and of course viking shields can be attached to the sides of the vessle.

The project of my <u>Viking Longship</u> is on LEGO Ideas and with your support, it could become an official LEGO Set.

LEGO® is a registered trademark of THE LEGO Group which does not sponsor, authorise or endorse this model.

These building guides are for personal use only.
Unauthorized duplication, distribution and/or modification of these guides, in whole or in part, is strictly prohibited.

# PLAY FEATURES























































































































44×























47×















































































































## PARTS LIST

A digital version of the parts list can be found <u>here</u>.



1x 4282, 11



1x 3839b, 11



1x 32014, 11



4x 99781, 11



1x 2540, 11



28x 99780, 11



1x 4733, 11



1x 4697b, 11



1x 92280, 11



2x 3023, 11



1x 2780, 11



6x 32828, 11



1x 41677, 11



6x 48729b, 11



4x 36840, 11



2x 3020, 85



1x 6005, 85



1x 11477, 85



1x 36840, 85



2x 54200, 85





11x 33909, 88



12x 2432, 88



3x 11458, 88



2x 33183, 88



4x 24201, 88



17x 6538c, 88



6x 3069b, 88



26x 3023, 88



14x 15573, 88



3x 26047, 88