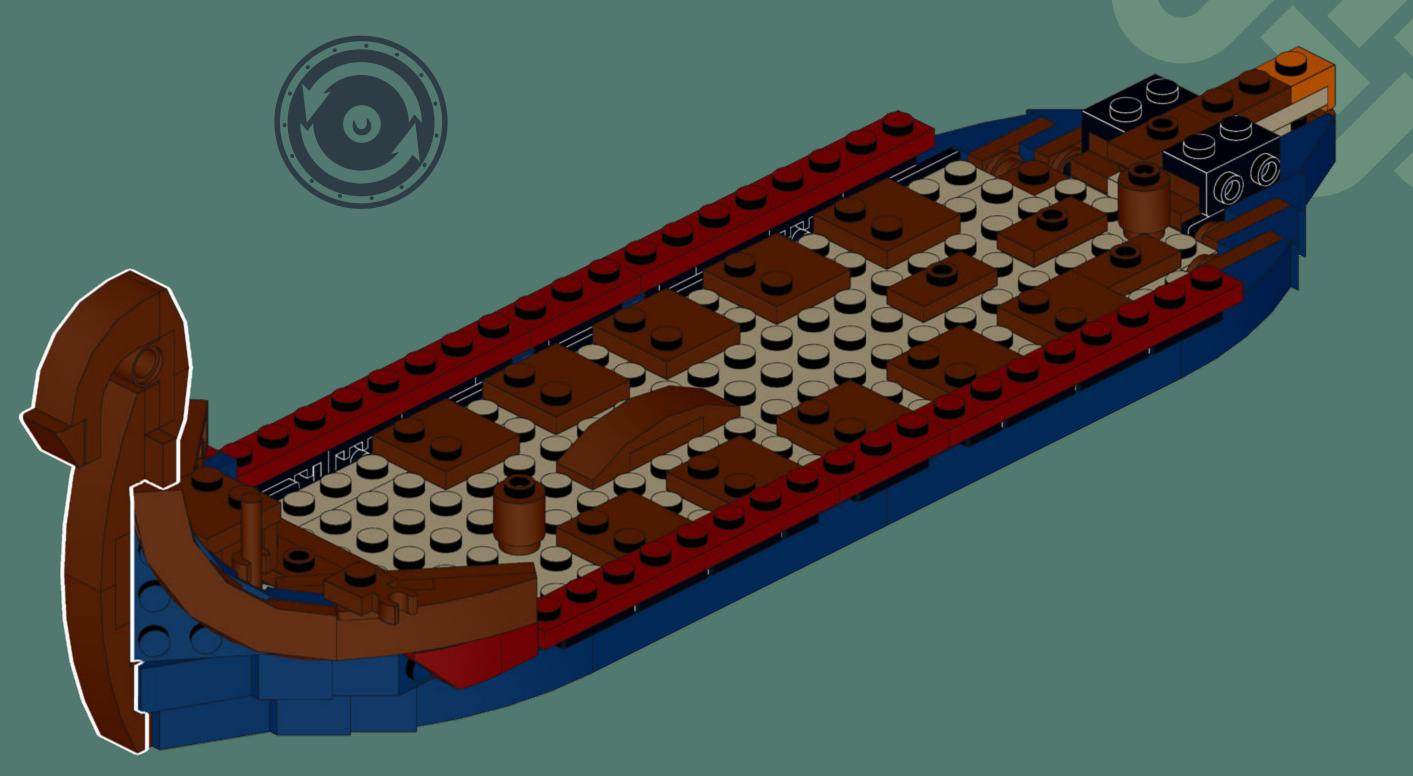

### VIKING LONGSHIP

This model from 2020 shows an accurate viking ship. Inspired by the new LEGO Viking Minifigure I researched on vikings and was inspired by their longships to build my own one.

My boat comes with seats for up to eleven vikings, ten rowers and a steersman. The mast can be put down to allow going under bridges when invading by river.

Biggest challenges were the long shape of the ship and getting all the details right. I'm very happy with how the dragon head turned out and of course viking shields can be attached to the sides of the vessle.