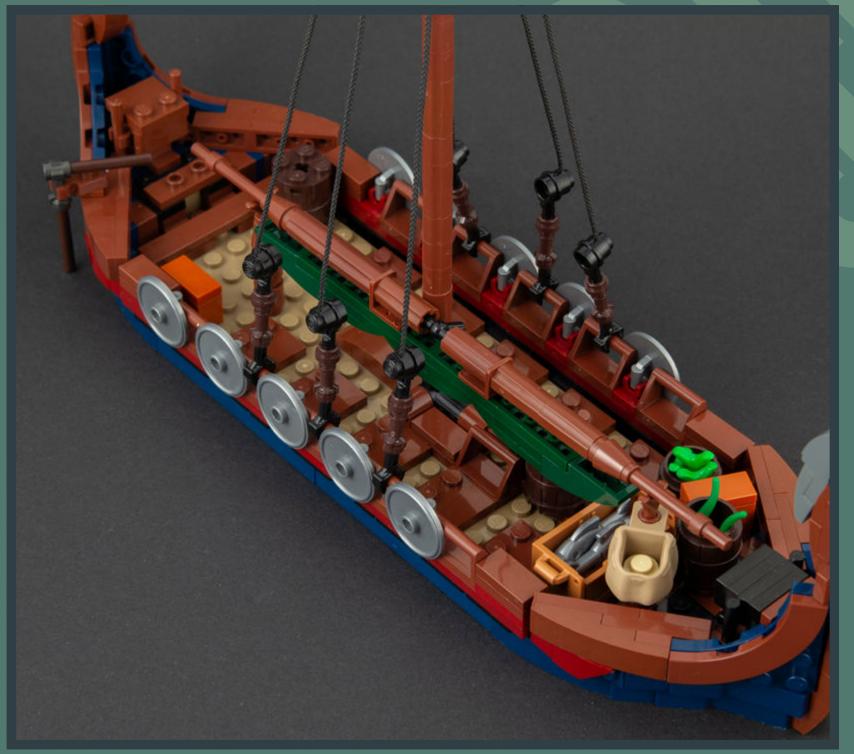

### VIKING LONGSHIP

This model from 2020 shows an accurate viking ship. Inspired by the new LEGO Viking Minifigure I researched on vikings and was inspired by their longships to build my own one.

My boat comes with seats for up to eleven vikings, ten rowers and a steersman. The mast can be put down to allow going under bridges when invading by river.

Biggest challenges were the long shape of the ship and getting all the details right. I'm very happy with how the dragon head turned out and of course viking shields can be attached to the sides of the vessle.