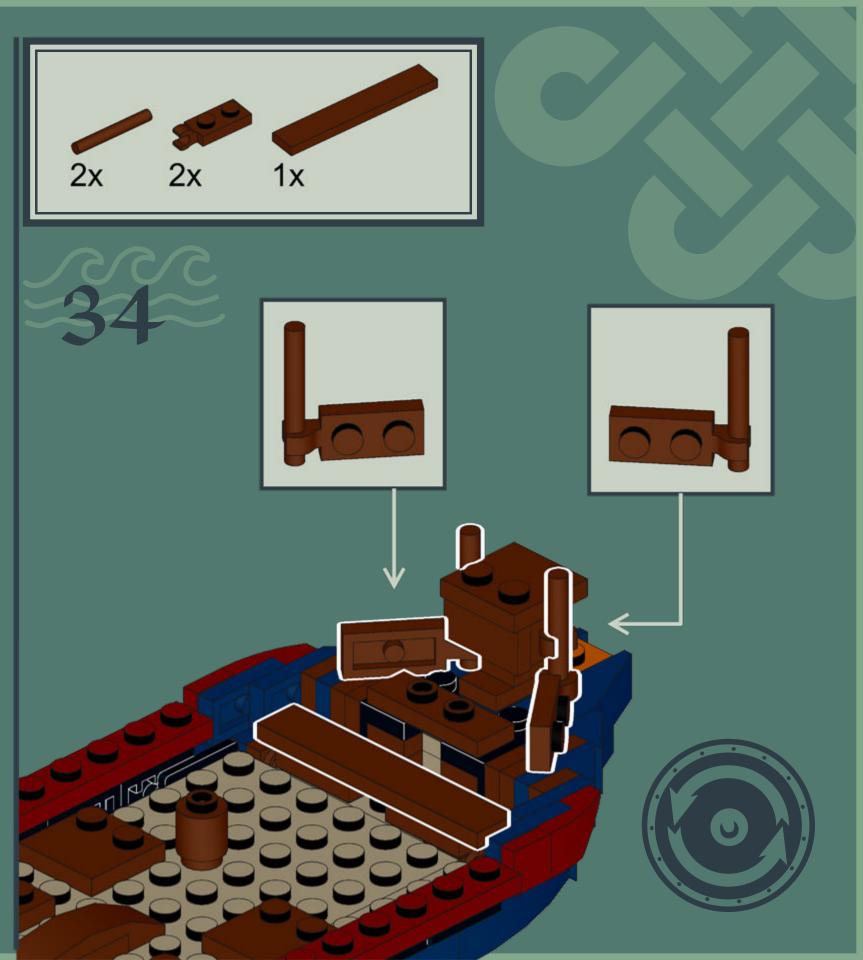

an be put down to allow going under bridges when invading by river.

Biggest challenges were the long shape of the ship and getting all the details right. I'm very happy with how the dragon head turned out and of course viking shields can be attached to the sides of the vessle.

The project of my <u>Viking Longship</u> is on LEGO Ideas and with your support, it could become an official LEGO Set.

LEGO® is a registered trademark of THE LEGO Group which does not sponsor, authorise or endorse this model.

These building guides are for personal use only.
Unauthorized duplication, distribution and/or modification of these guides, in whole or in part, is strictly prohibited.

# PLAY FEATURES























































































































44×























47×















































































































## PARTS LIST

A digital version of the parts list can be found <u>here</u>.



1x 4282, 11



1x 3839b, 11



1x 32014, 11



4x 99781, 11



1x 2540, 11



28x 99780, 11



1x 4733, 11



1x 4697b, 11



1x 92280, 11



2x 3023, 11



1x 2780, 11



6x 32828, 11



1x 41677, 11



6x 48729b, 11



4x 36840, 11



2x 3020, 85



1x 6005, 85



1x 11477, 85



1x 36840, 85



2x 54200, 85





11x 33909, 88



12x 2432, 88



3x 11458, 88



2x 33183, 88



4x 24201, 88



17x 6538c, 88



6x 3069b, 88



26x 3023, 88



14x 15573, 88



3x 26047, 88



2x 42446, 88



1x 4085d, 88



5x 4589b, 88



3x 36840, 88



5x 3062b, 88



4x 1