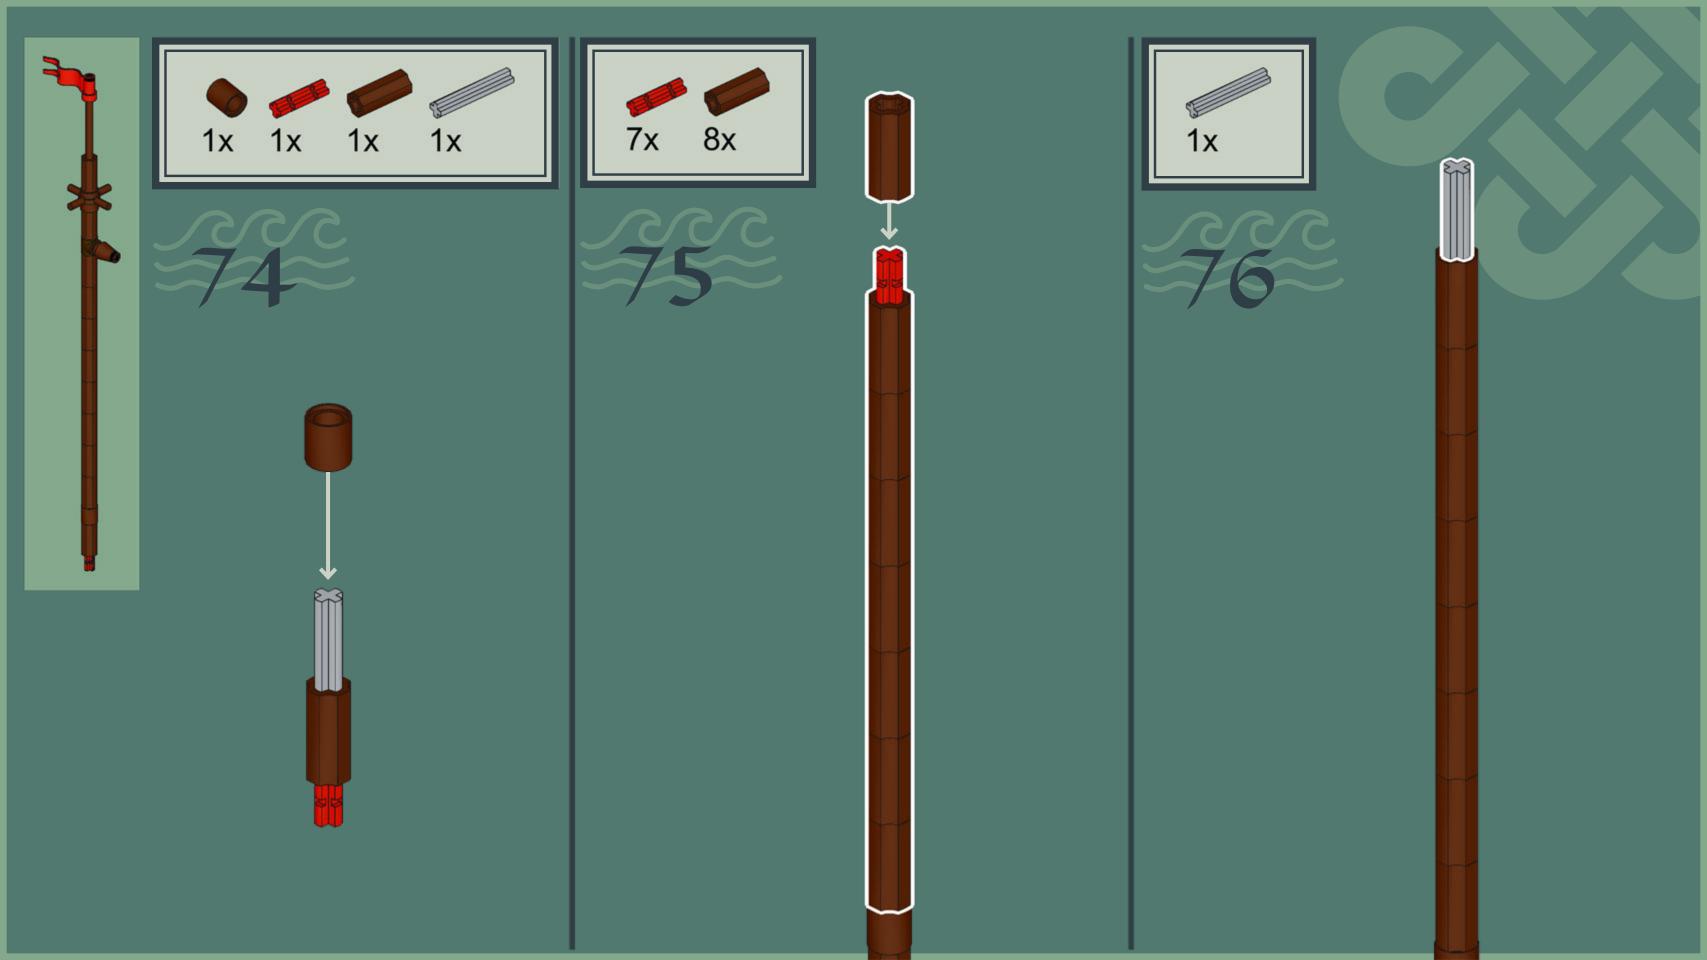

### VIKING LONGSHIP

This model from 2020 shows an accurate viking ship. Inspired by the new LEGO Viking Minifigure I researched on vikings and was inspired by their longships to build my own one.

My boat comes with seats for up to eleven vikings, ten rowers and a steersman. The mast can be put down to allow going under bridges when invading by river.

Biggest challenges were the long shape of the ship and getting all the details right. I'm very happy with how the dragon head turned out and of course viking shields can be attached to the sides of the vessle.