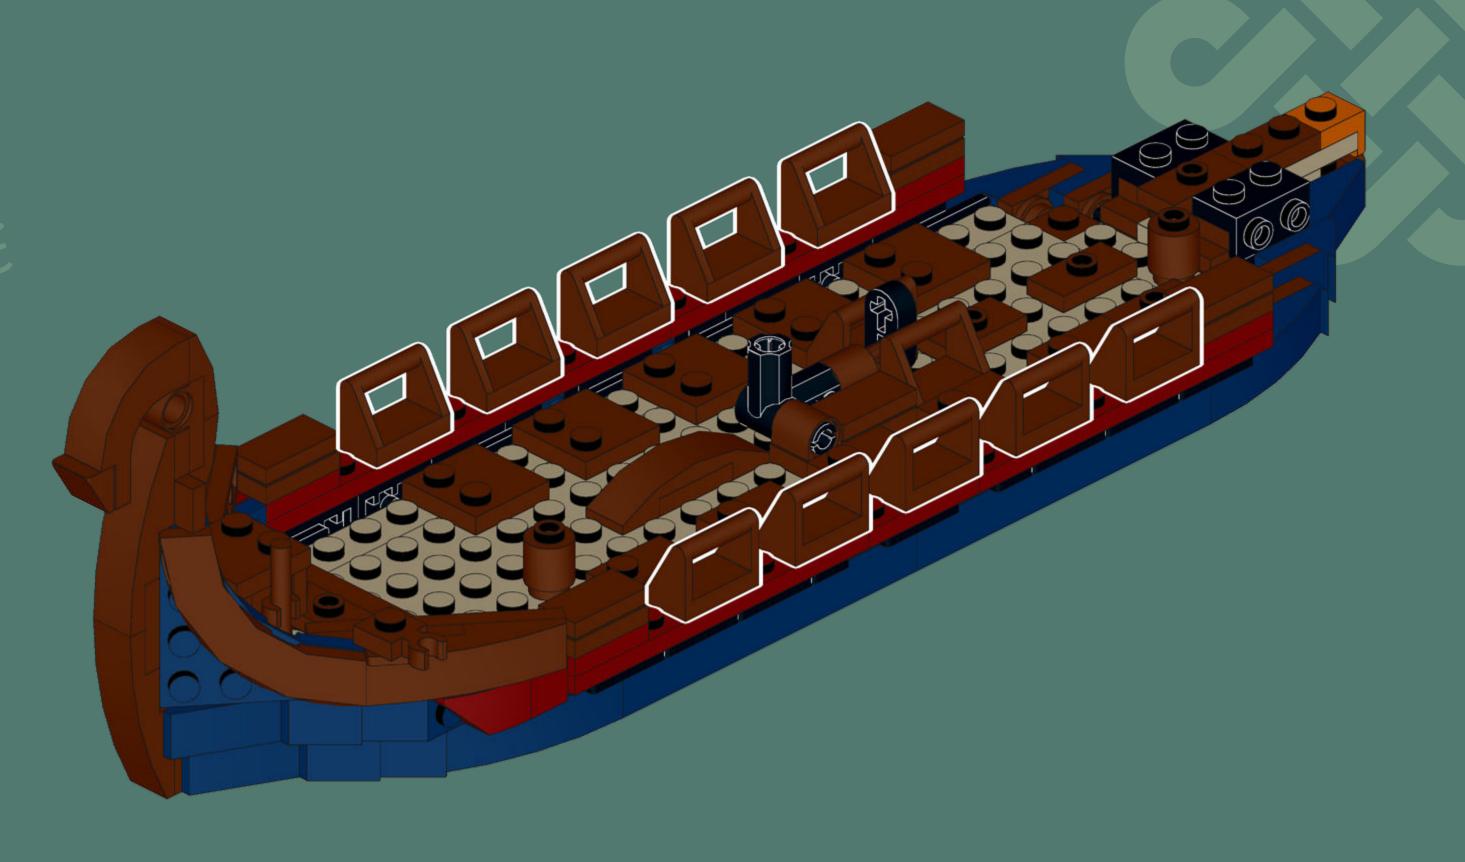

### VIKING LONGSHIP

This model from 2020 shows an accurate viking ship. Inspired by the new LEGO Viking Minifigure I researched on vikings and was inspired by their longships to build my own one.

My boat comes with seats for up to eleven vikings, ten rowers and a steersman. The mast can be put down to allow going under bridges when invading by river.

Biggest challenges were the long shape of the ship and getting all the details right. I'm very happy with how the dragon head turned out and of course viking shields can be attached to the sides of the vessle.