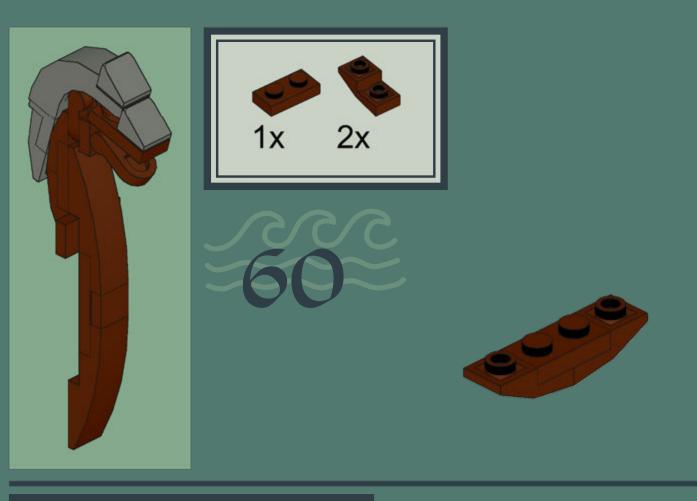

### VIKING LONGSHIP

This model from 2020 shows an accurate viking ship. Inspired by the new LEGO Viking Minifigure I researched on vikings and was inspired by their longships to build my own one.

My boat comes with seats for up to eleven vikings, ten rowers and a steersman. The mast can be put down to allow going under bridges when invading by river.

Biggest challenges were the long shape of the ship and getting all the details right. I'm very happy with how the dragon head turned out and of course viking shields can be attached to the sides of the vessle.