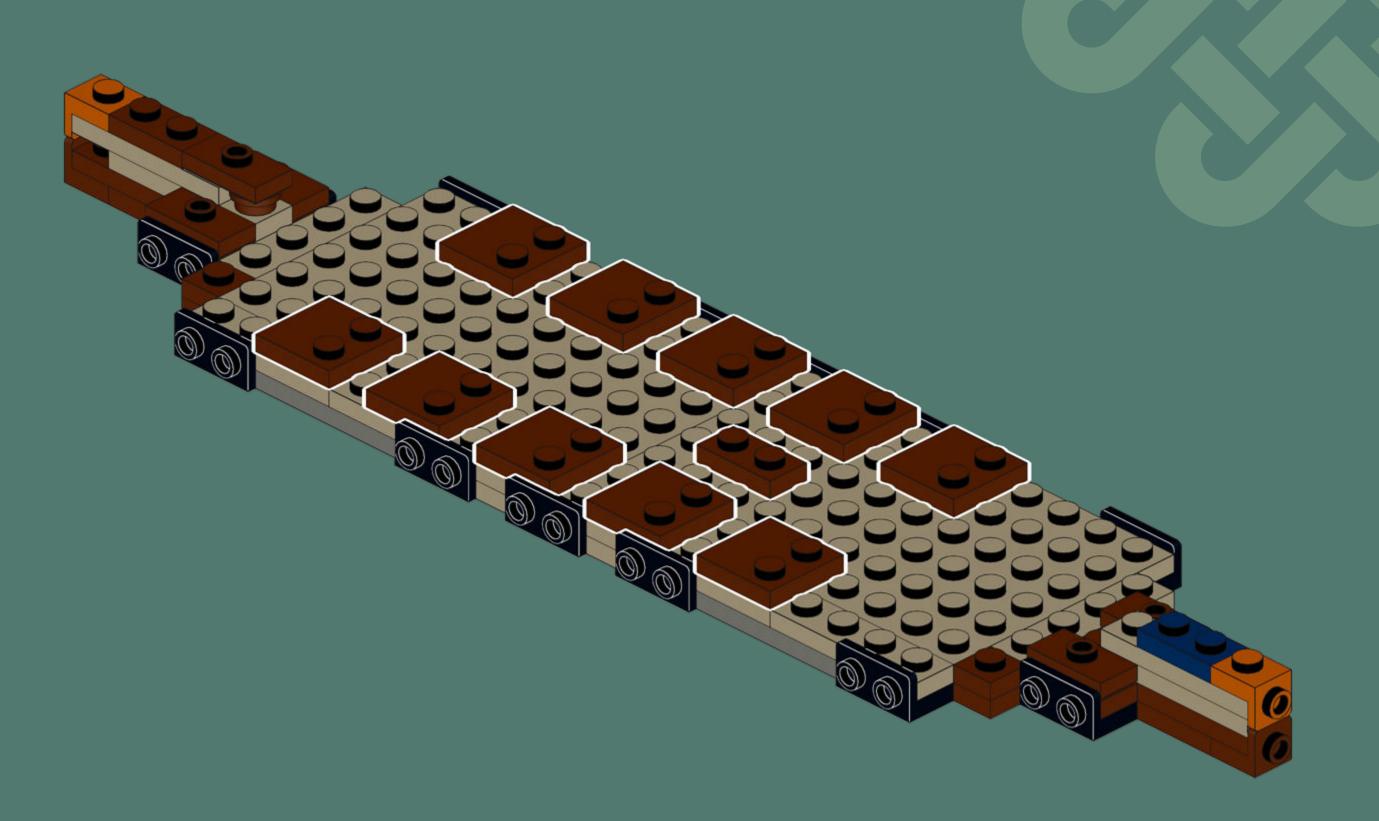

### VIKING LONGSHIP

This model from 2020 shows an accurate viking ship. Inspired by the new LEGO Viking Minifigure I researched on vikings and was inspired by their longships to build my own one.

My boat comes with seats for up to eleven vikings, ten rowers and a steersman. The mast can be put down to allow going under bridges when invading by river.

Biggest challenges were the long shape of the ship and getting all the details right. I'm very happy with how the dragon head turned out and of course viking shields can be attached to the sides of the vessle.

# PLAY FEATURES

44×

47×