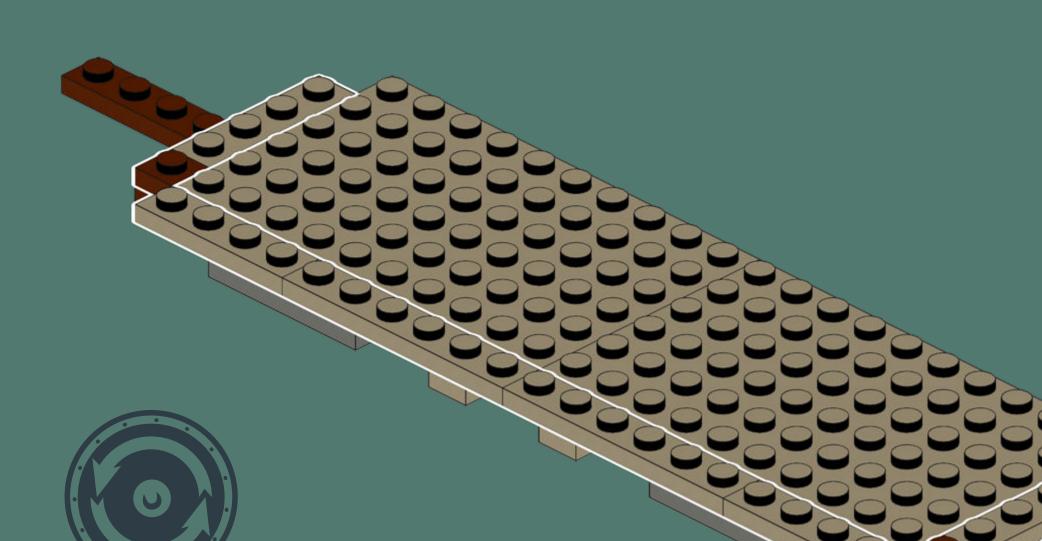

### VIKING LONGSHIP

This model from 2020 shows an accurate viking ship. Inspired by the new LEGO Viking Minifigure I researched on vikings and was inspired by their longships to build my own one.

My boat comes with seats for up to eleven vikings, ten rowers and a steersman. The mast can be put down to allow going under bridges when invading by river.

Biggest challenges were the long shape of the ship and getting all the details right. I'm very happy with how the dragon head turned out and of course viking shields can be attached to the sides of the vessle.