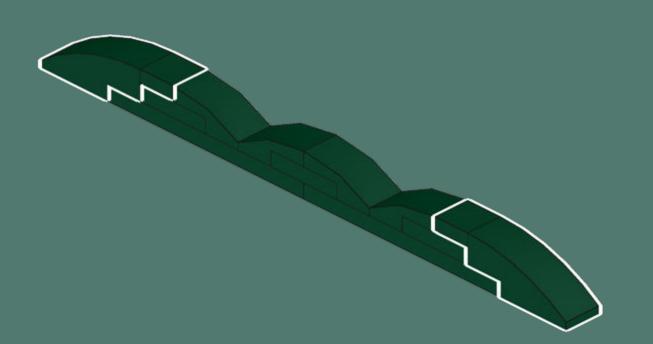

### VIKING LONGSHIP

This model from 2020 shows an accurate viking ship. Inspired by the new LEGO Viking Minifigure I researched on vikings and was inspired by their longships to build my own one.

My boat comes with seats for up to eleven vikings, ten rowers and a steersman. The mast can be put down to allow going under bridges when invading by river.

Biggest challenges were the long shape of the ship and getting all the details right. I'm very happy with how the dragon head turned out and of course viking shields can be attached to the sides of the vessle.