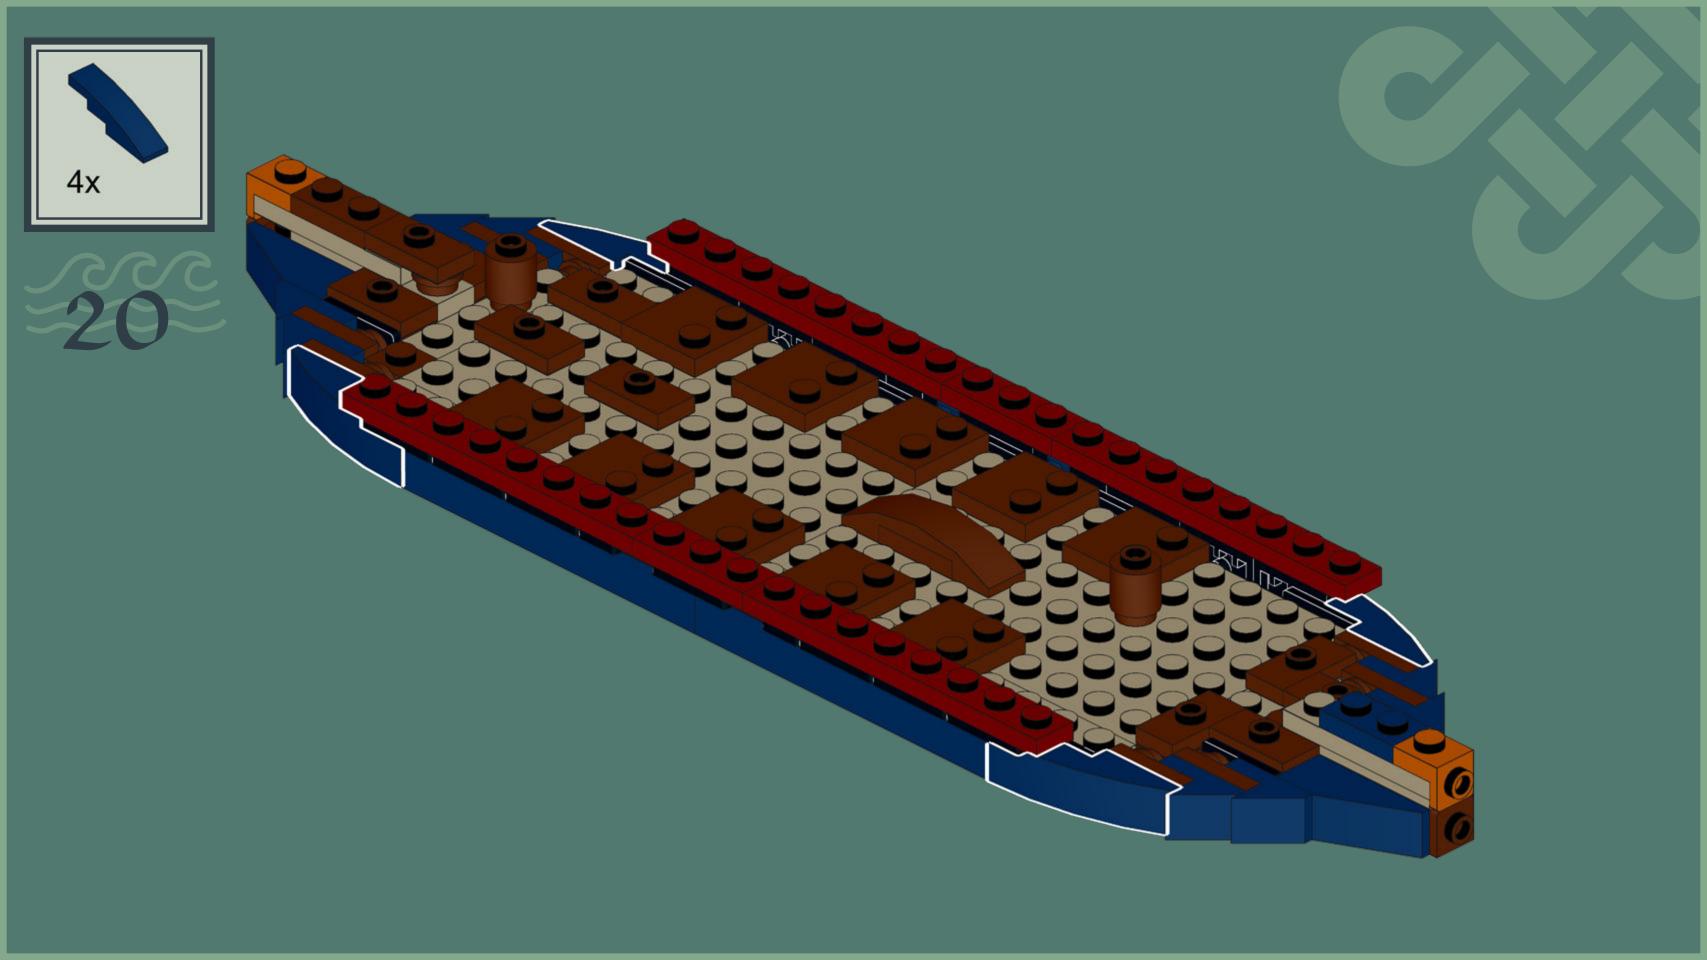

### VIKING LONGSHIP

This model from 2020 shows an accurate viking ship. Inspired by the new LEGO Viking Minifigure I researched on vikings and was inspired by their longships to build my own one.

My boat comes with seats for up to eleven vikings, ten rowers and a steersman. The mast can be put down to allow going under bridges when invading by river.

Biggest challenges were the long shape of the ship and getting all the details right. I'm very happy with how the dragon head turned out and of course viking shields can be attached to the sides of the vessle.