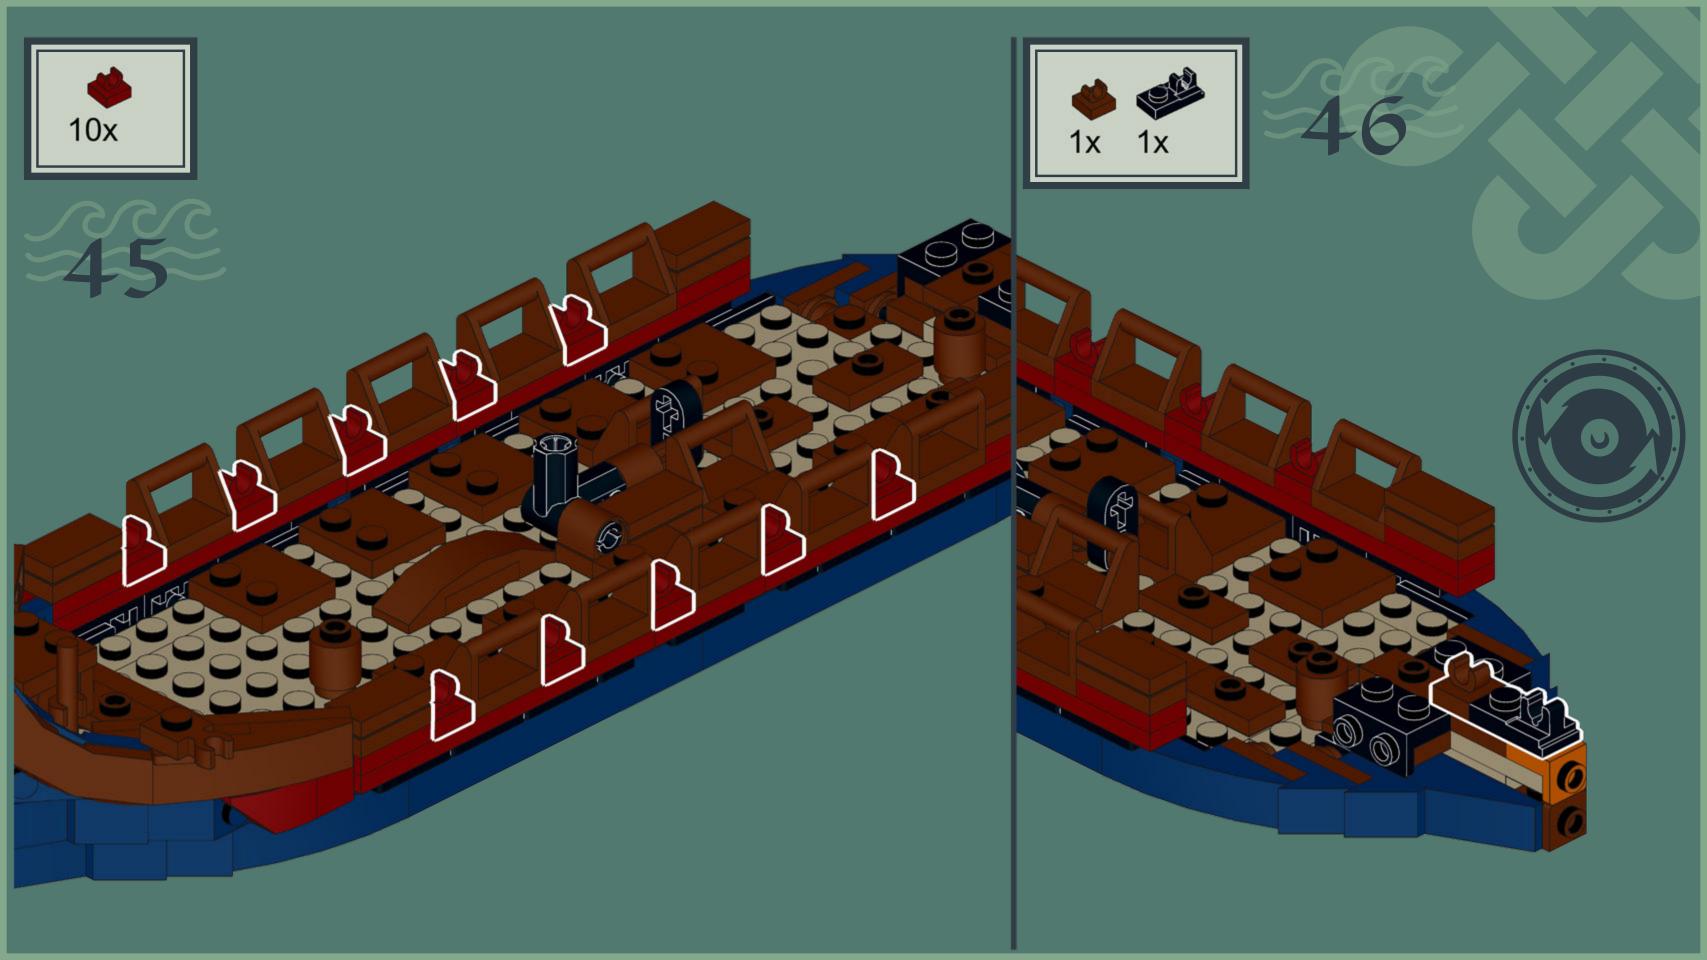

er bridges when invading by river.

Biggest challenges were the long shape of the ship and getting all the details right. I'm very happy with how the dragon head turned out and of course viking shields can be attached to the sides of the vessle.

The project of my <u>Viking Longship</u> is on LEGO Ideas and with your support, it could become an official LEGO Set.

LEGO® is a registered trademark of THE LEGO Group which does not sponsor, authorise or endorse this model.

These building guides are for personal use only.
Unauthorized duplication, distribution and/or modification of these guides, in whole or in part, is strictly prohibited.

# PLAY FEATURES























































































































44×























47×















































































































## PARTS LIST

A digital version of the parts list can be found <u>here</u>.



1x 4282, 11



1x 3839b, 11



1x 32014, 11



4x 99781, 11



1x 2540, 11



28x 99780, 11



1x 4733, 11



1x 4697b, 11



1x 92280, 11



2x 3023, 11



1x 2780, 11



6x 32828, 11



1x 41677, 11



6x 48729b, 11



4x 36840, 11



2x 3020, 85



1x 6005, 85



1x 11477, 85



1x 36840, 85



2x 54200, 85





11x 33909, 88



12x 2432, 88



3x 11458, 88



2x 33183, 88



4x 24201, 88



17x 6538c, 88



6x 3069b, 88



26x 3023, 88



14x 15573, 88



3x 26047, 88



2x 42446, 88



1x 4085d, 88



5x 4589b, 88



3x 36840, 88



5x 3062b, 88



4x 15712, 88



1x 18654, 88



1x 54