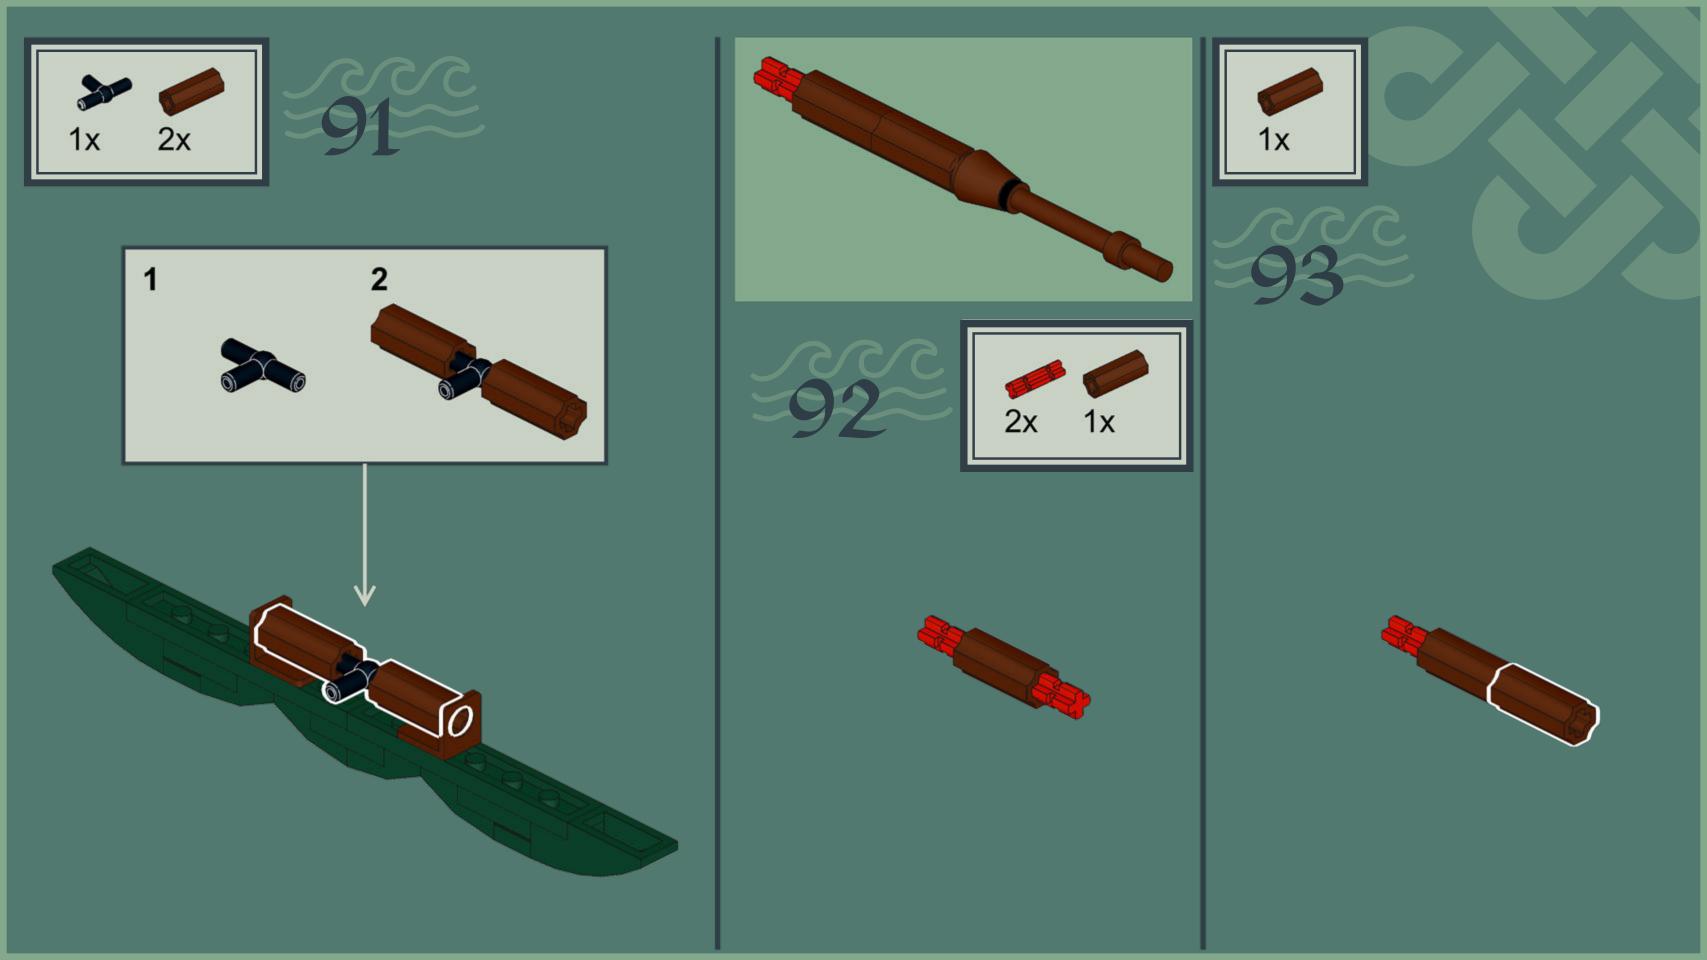

s right. I'm very happy with how the dragon head turned out and of course viking shields can be attached to the sides of the vessle.

The project of my <u>Viking Longship</u> is on LEGO Ideas and with your support, it could become an official LEGO Set.

LEGO® is a registered trademark of THE LEGO Group which does not sponsor, authorise or endorse this model.

These building guides are for personal use only.
Unauthorized duplication, distribution and/or modification of these guides, in whole or in part, is strictly prohibited.

# PLAY FEATURES























































































































44×























47×















































































































## PARTS LIST

A digital version of the parts list can be found <u>here</u>.



1x 4282, 11



1x 3839b, 11



1x 32014, 11



4x 99781, 11



1x 2540, 11



28x 99780, 11



1x 4733, 11



1x 4697b, 11



1x 92280, 11



2x 3023, 11



1x 2780, 11



6x 32828, 11



1x 41677, 11



6x 48729b, 11



4x 36840, 11



2x 3020, 85



1x 6005, 85



1x 11477, 85



1x 36840, 85



2x 54200, 85





11x 33909, 88



12x 2432, 88



3x 11458, 88



2x 33183, 88



4x 24201, 88



17x 6538c, 88



6x 3069b, 88



26x 3023, 88



14x 15573, 88



3x 26047, 88



2x 42446, 88



1x 4085d, 88



5x 4589b, 88



3x 36840, 88



5x 3062b, 88



4x 15712, 88



1x 18654, 88



1x 54200, 88



15x 3024, 88



10x 4073, 88



1x 3070b, 88



4x 2489, 120



2x 87994, 120



1x 4032, 120



1x 22