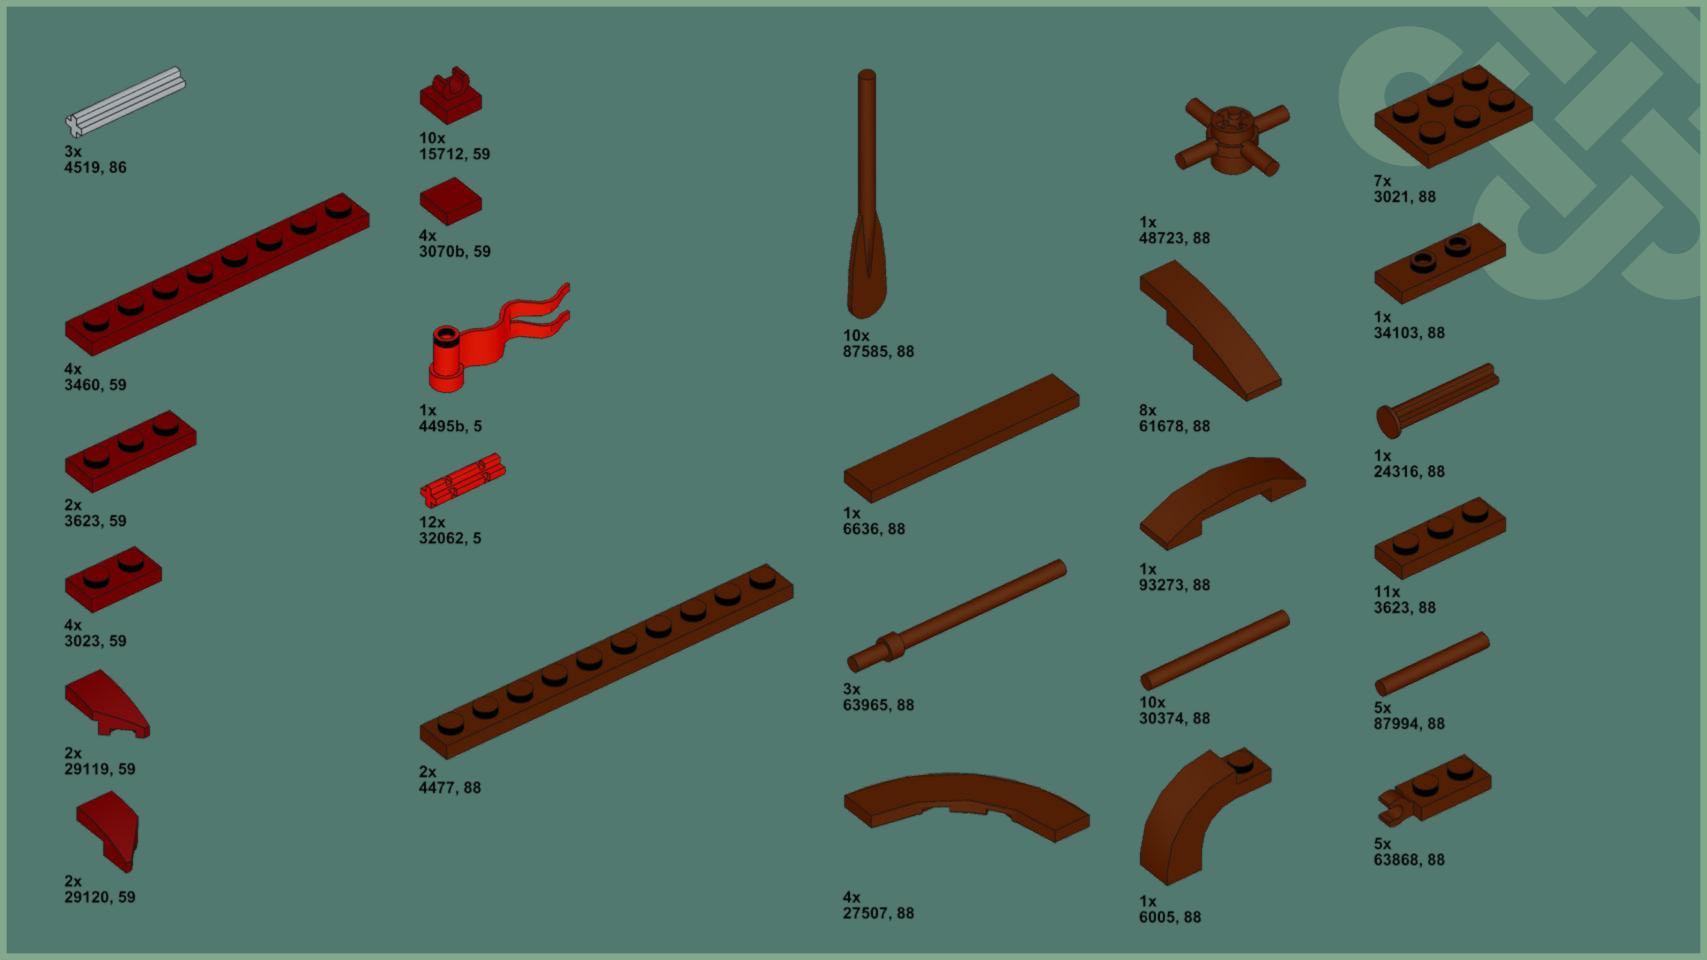

## PARTS LIST

A digital version of the parts list can be found <u>here</u>.

1x 4282, 11

1x 3839b, 11

1x 32014, 11

4x 99781, 11

1x 2540, 11

28x 99780, 11

1x 4733, 11

1x 4697b, 11

1x 92280, 11

2x 3023, 11

1x 2780, 11

6x 32828, 11

1x 41677, 11

6x 48729b, 11

4x 36840, 11

2x 3020, 85

1x 6005, 85

1x 11477, 85

1x 36840, 85

2x 54200, 85

11x 33909, 88

12x 2432, 88

3x 11458, 88

2x 33183, 88

4x 24201, 88

17x 6538c, 88

6x 3069b, 88

26x 3023, 88

14x 15573, 88

3x 26047, 88

2x 42446, 88

1x 4085d, 88

5x 4589b, 88

3x 36840, 88

5x 3062b, 88

4x 15712, 88

1x 18654, 88

1x 54200, 88

15x 3024, 88

10x 4073, 88

1x 3070b, 88

4x 2489, 120

2x 87994, 120

1x 4032, 120

1x 22961, 120

16x 64567, 120

2x 3004, 68

2x 3069b, 68

2x 36841, 68

1x 4738a, 150

2x 3666, 69

10x 3710, 69

1x 92590, 69