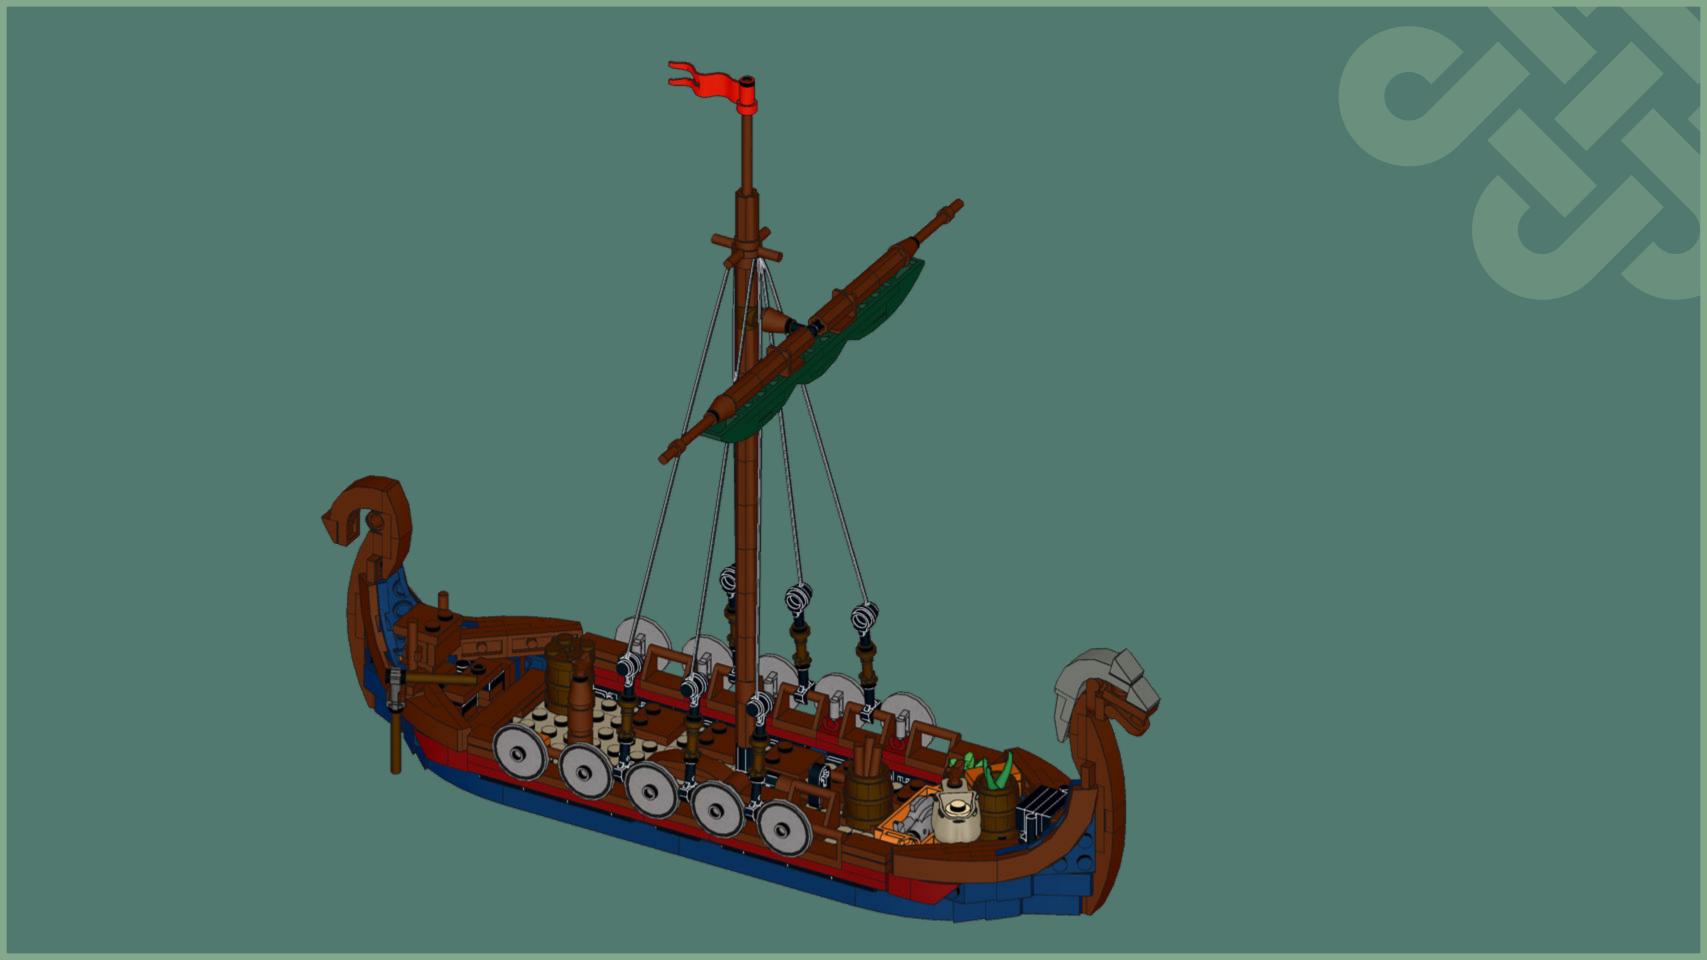

### VIKING LONGSHIP

This model from 2020 shows an accurate viking ship. Inspired by the new LEGO Viking Minifigure I researched on vikings and was inspired by their longships to build my own one.

My boat comes with seats for up to eleven vikings, ten rowers and a steersman. The mast can be put down to allow going under bridges when invading by river.

Biggest challenges were the long shape of the ship and getting all the details right. I'm very happy with how the dragon head turned out and of course viking shields can be attached to the sides of the vessle.