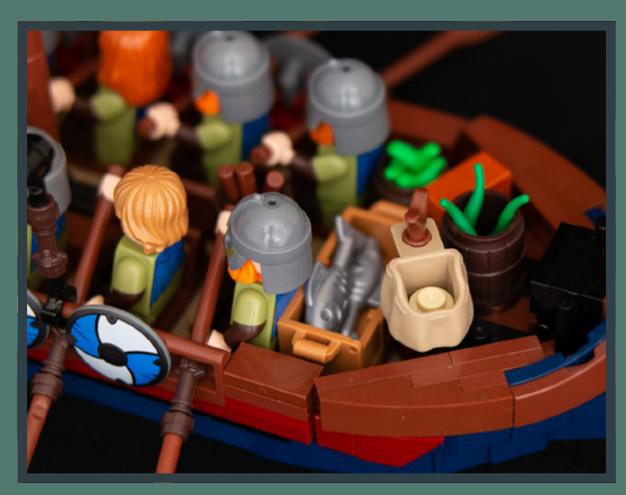

### VIKING LONGSHIP

This model from 2020 shows an accurate viking ship. Inspired by the new LEGO Viking Minifigure I researched on vikings and was inspired by their longships to build my own one.

My boat comes with seats for up to eleven vikings, ten rowers and a steersman. The mast can be put down to allow going under bridges when invading by river.

Biggest challenges were the long shape of the ship and getting all the details right. I'm very happy with how the dragon head turned out and of course viking shields can be attached to the sides of the vessle.