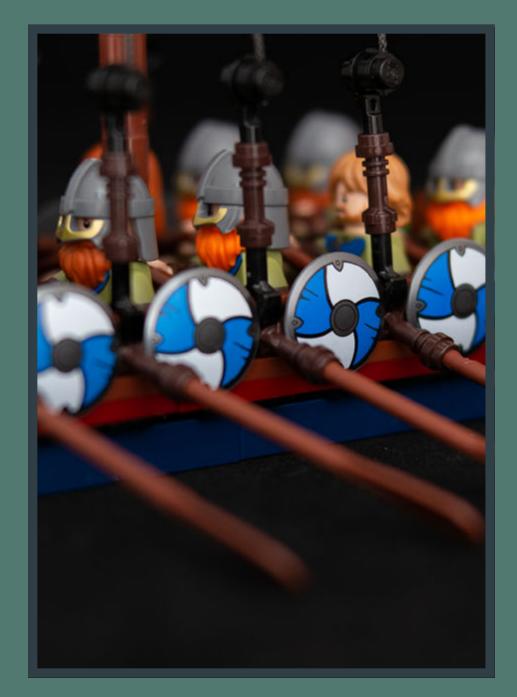

### VIKING LONGSHIP

This model from 2020 shows an accurate viking ship. Inspired by the new LEGO Viking Minifigure I researched on vikings and was inspired by their longships to build my own one.

My boat comes with seats for up to eleven vikings, ten rowers and a steersman. The mast can be put down to allow going under bridges when invading by river.

Biggest challenges were the long shape of the ship and getting all the details right. I'm very happy with how the dragon head turned out and of course viking shields can be attached to the sides of the vessle.

## PICTURES

Of course you can modify your Viking Longship and for example use different shields.