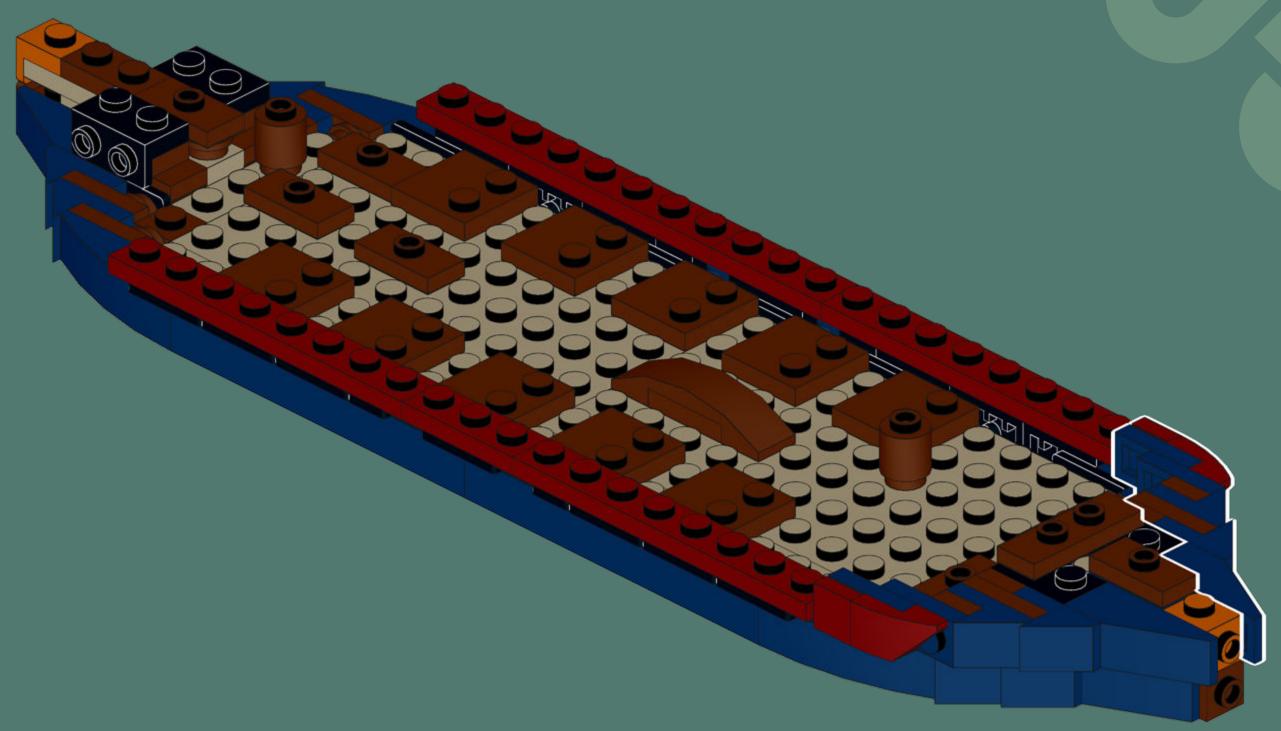

### VIKING LONGSHIP

This model from 2020 shows an accurate viking ship. Inspired by the new LEGO Viking Minifigure I researched on vikings and was inspired by their longships to build my own one.

My boat comes with seats for up to eleven vikings, ten rowers and a steersman. The mast can be put down to allow going under bridges when invading by river.

Biggest challenges were the long shape of the ship and getting all the details right. I'm very happy with how the dragon head turned out and of course viking shields can be attached to the sides of the vessle.