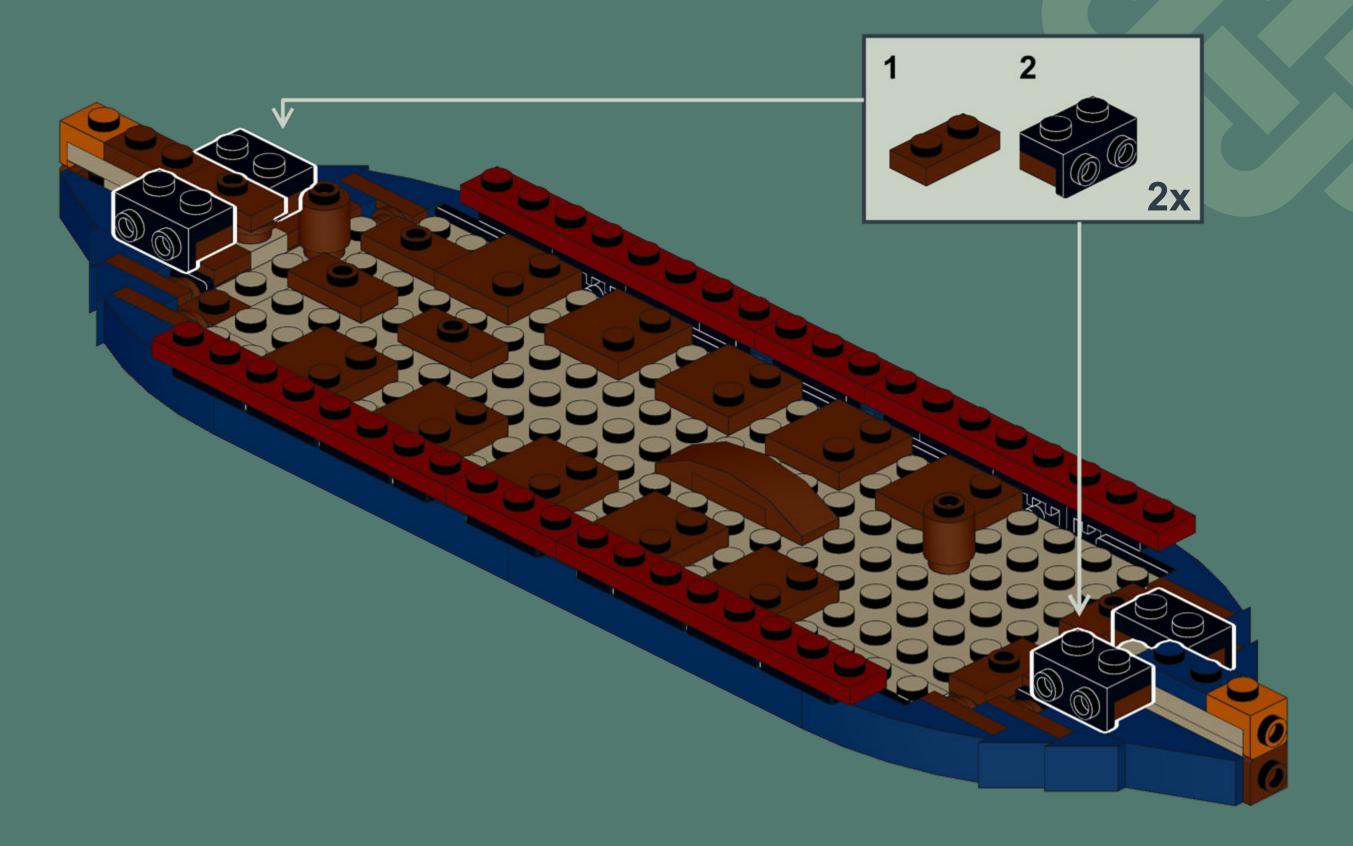

### VIKING LONGSHIP

This model from 2020 shows an accurate viking ship. Inspired by the new LEGO Viking Minifigure I researched on vikings and was inspired by their longships to build my own one.

My boat comes with seats for up to eleven vikings, ten rowers and a steersman. The mast can be put down to allow going under bridges when invading by river.

Biggest challenges were the long shape of the ship and getting all the details right. I'm very happy with how the dragon head turned out and of course viking shields can be attached to the sides of the vessle.