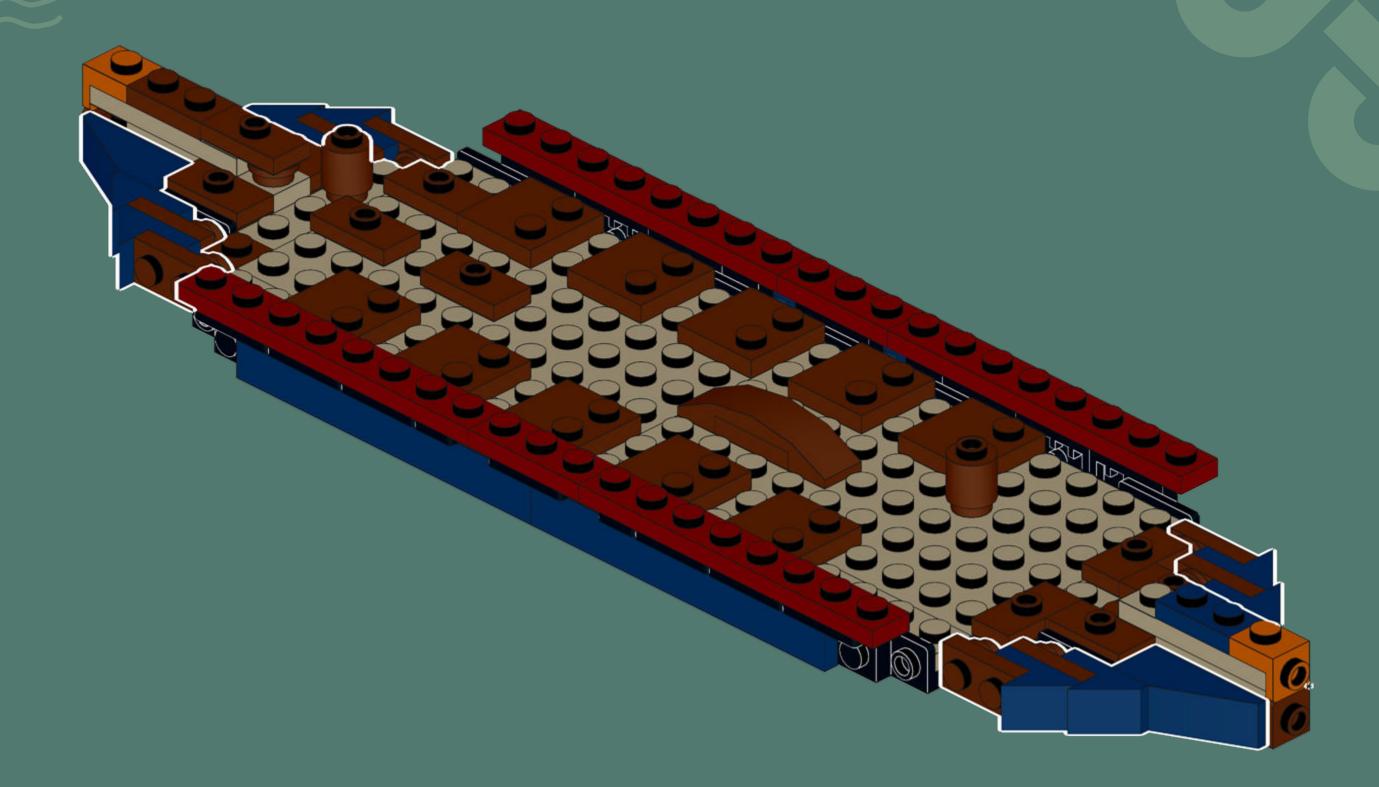

### VIKING LONGSHIP

This model from 2020 shows an accurate viking ship. Inspired by the new LEGO Viking Minifigure I researched on vikings and was inspired by their longships to build my own one.

My boat comes with seats for up to eleven vikings, ten rowers and a steersman. The mast can be put down to allow going under bridges when invading by river.

Biggest challenges were the long shape of the ship and getting all the details right. I'm very happy with how the dragon head turned out and of course viking shields can be attached to the sides of the vessle.