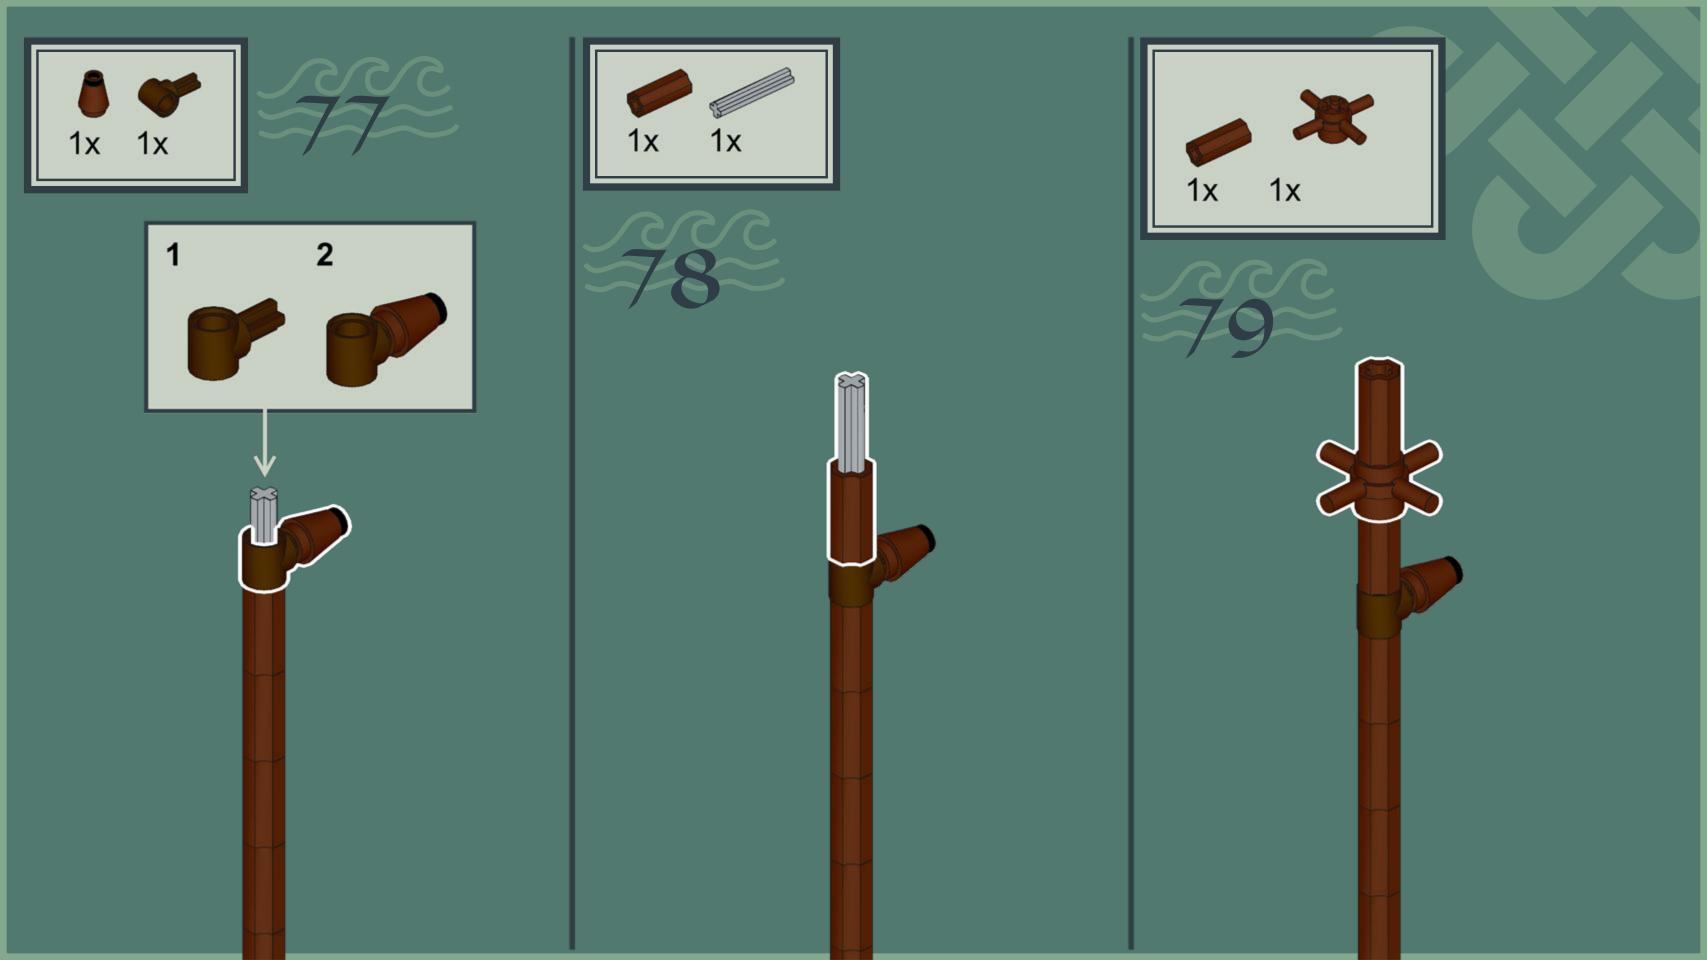

### VIKING LONGSHIP

This model from 2020 shows an accurate viking ship. Inspired by the new LEGO Viking Minifigure I researched on vikings and was inspired by their longships to build my own one.

My boat comes with seats for up to eleven vikings, ten rowers and a steersman. The mast can be put down to allow going under bridges when invading by river.

Biggest challenges were the long shape of the ship and getting all the details right. I'm very happy with how the dragon head turned out and of course viking shields can be attached to the sides of the vessle.