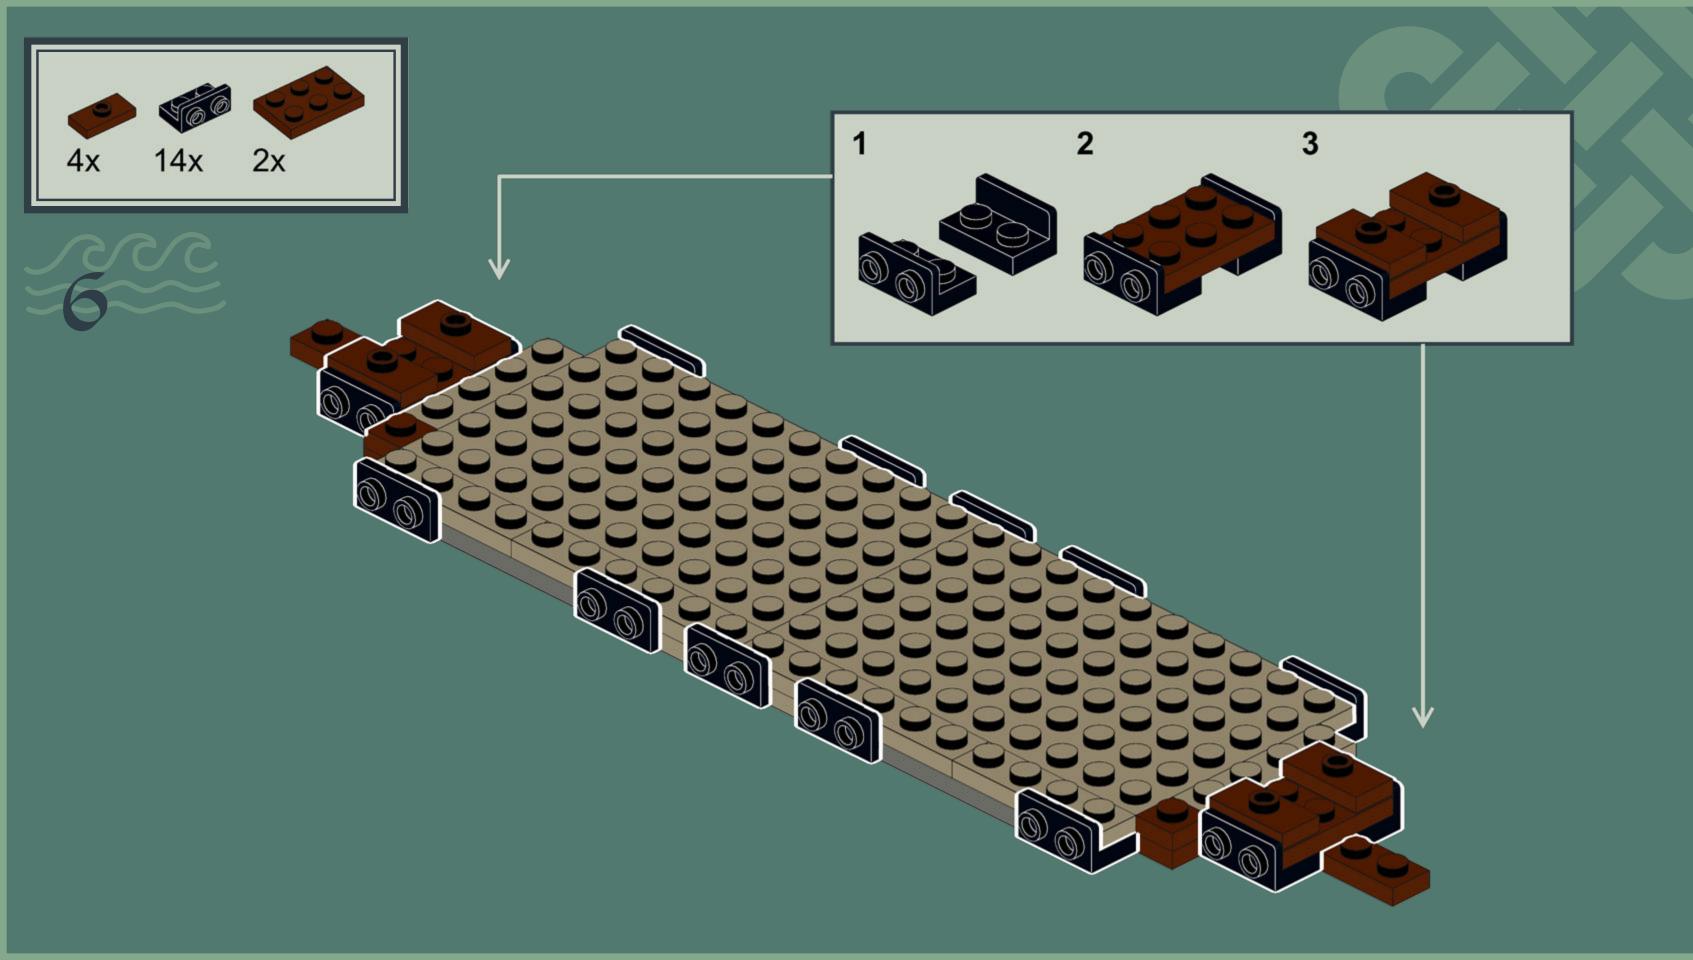

### VIKING LONGSHIP

This model from 2020 shows an accurate viking ship. Inspired by the new LEGO Viking Minifigure I researched on vikings and was inspired by their longships to build my own one.

My boat comes with seats for up to eleven vikings, ten rowers and a steersman. The mast can be put down to allow going under bridges when invading by river.

Biggest challenges were the long shape of the ship and getting all the details right. I'm very happy with how the dragon head turned out and of course viking shields can be attached to the sides of the vessle.