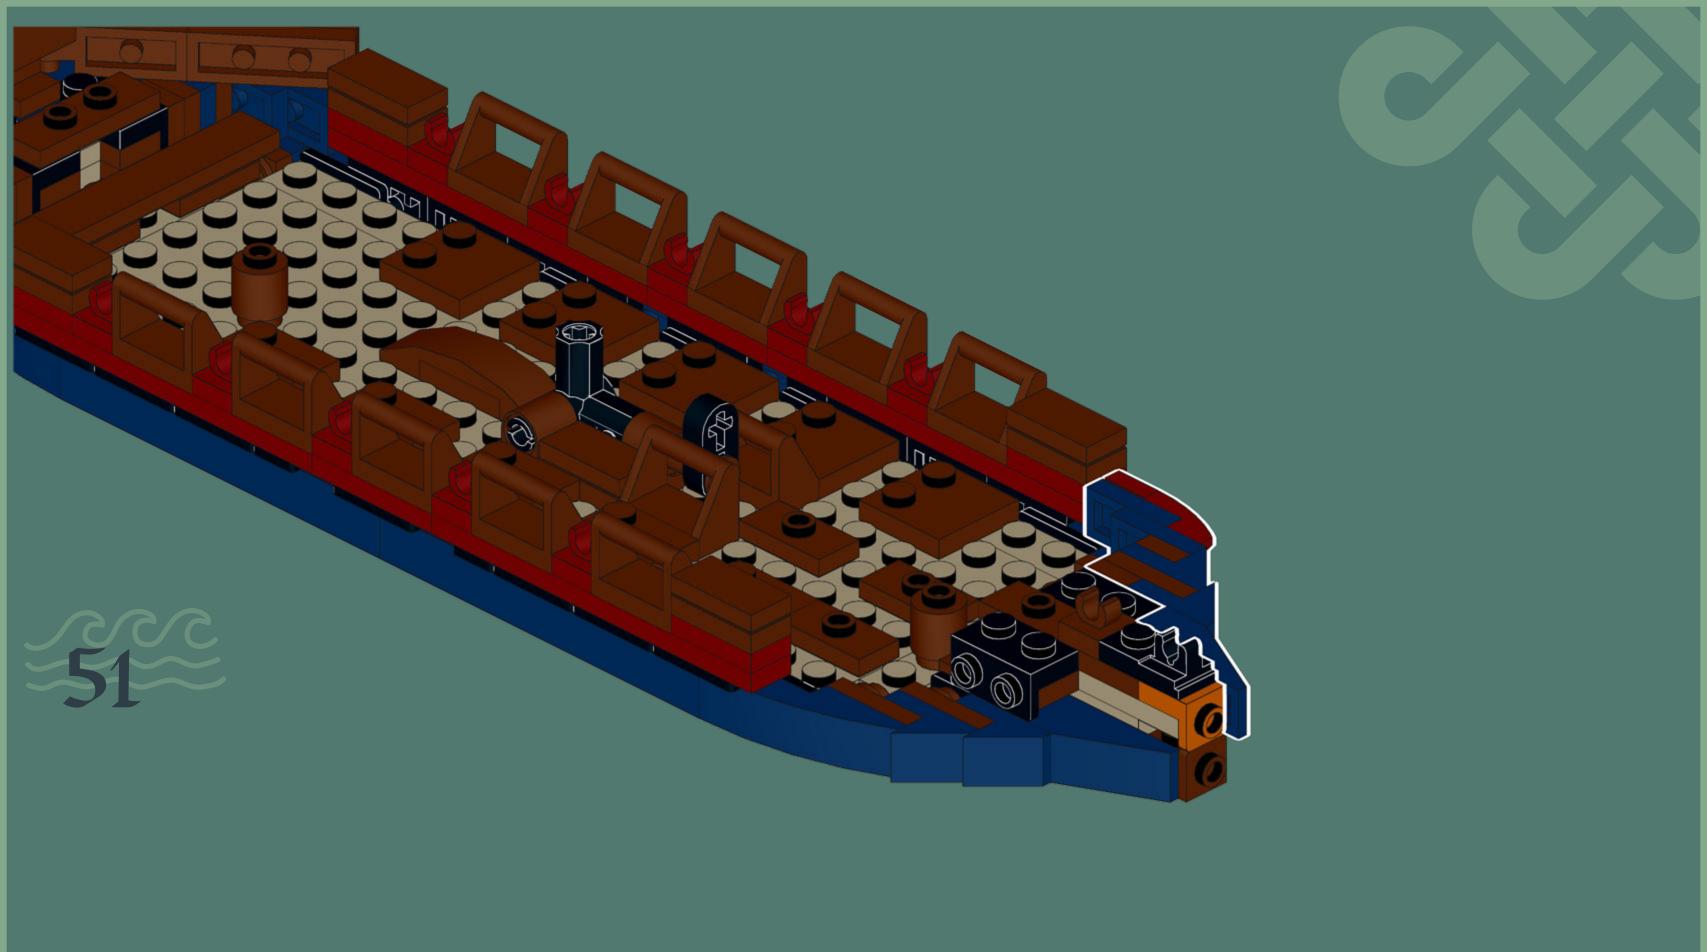

### VIKING LONGSHIP

This model from 2020 shows an accurate viking ship. Inspired by the new LEGO Viking Minifigure I researched on vikings and was inspired by their longships to build my own one.

My boat comes with seats for up to eleven vikings, ten rowers and a steersman. The mast can be put down to allow going under bridges when invading by river.

Biggest challenges were the long shape of the ship and getting all the details right. I'm very happy with how the dragon head turned out and of course viking shields can be attached to the sides of the vessle.