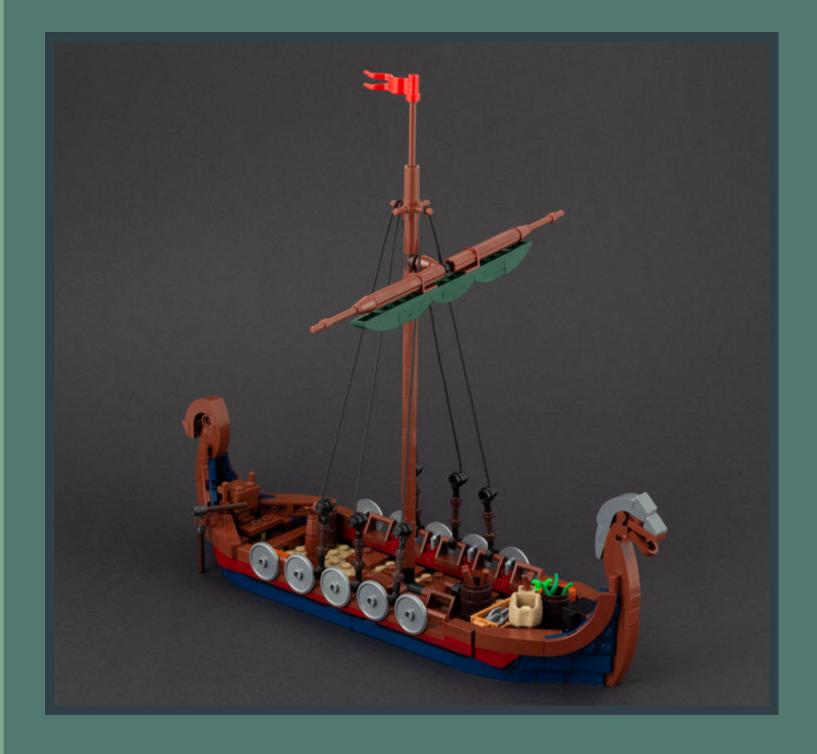

### VIKING LONGSHIP

This model from 2020 shows an accurate viking ship. Inspired by the new LEGO Viking Minifigure I researched on vikings and was inspired by their longships to build my own one.

My boat comes with seats for up to eleven vikings, ten rowers and a steersman. The mast can be put down to allow going under bridges when invading by river.

Biggest challenges were the long shape of the ship and getting all the details right. I'm very happy with how the dragon head turned out and of course viking shields can be attached to the sides of the vessle.