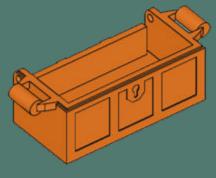

### VIKING LONGSHIP

This model from 2020 shows an accurate viking ship. Inspired by the new LEGO Viking Minifigure I researched on vikings and was inspired by their longships to build my own one.

My boat comes with seats for up to eleven vikings, ten rowers and a steersman. The mast can be put down to allow going under bridges when invading by river.

Biggest challenges were the long shape of the ship and getting all the details right. I'm very happy with how the dragon head turned out and of course viking shields can be attached to the sides of the vessle.