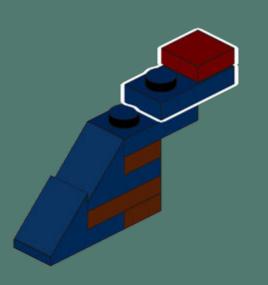

### VIKING LONGSHIP

This model from 2020 shows an accurate viking ship. Inspired by the new LEGO Viking Minifigure I researched on vikings and was inspired by their longships to build my own one.

My boat comes with seats for up to eleven vikings, ten rowers and a steersman. The mast can be put down to allow going under bridges when invading by river.

Biggest challenges were the long shape of the ship and getting all the details right. I'm very happy with how the dragon head turned out and of course viking shields can be attached to the sides of the vessle.