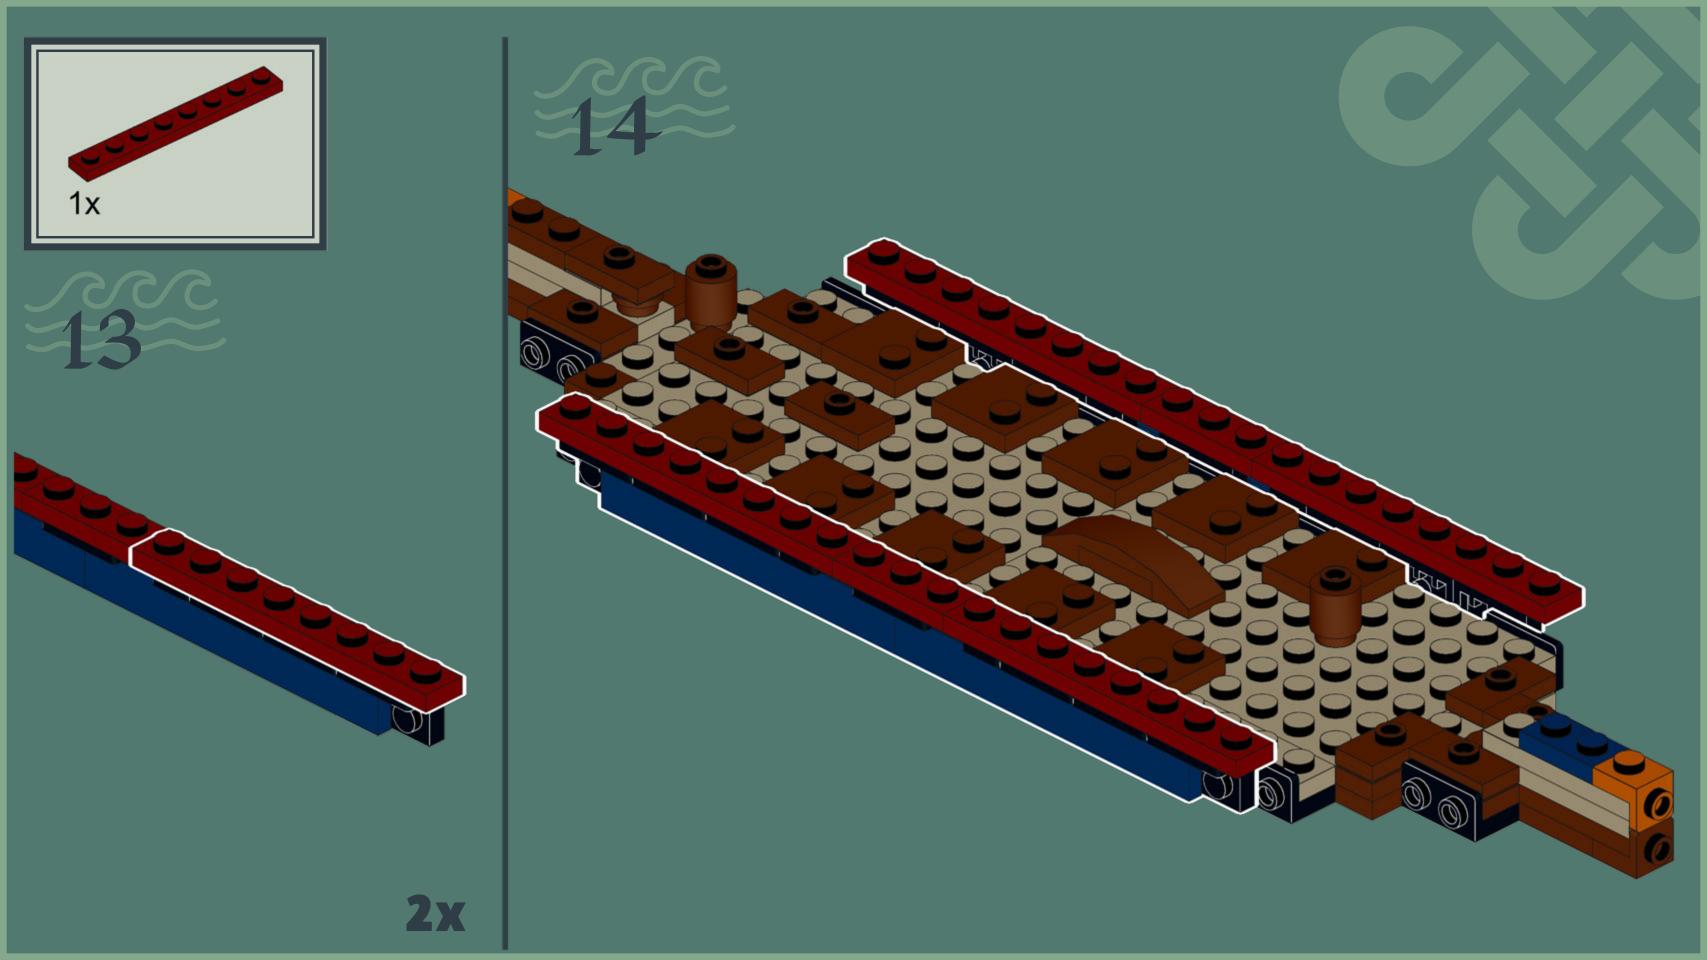

### VIKING LONGSHIP

This model from 2020 shows an accurate viking ship. Inspired by the new LEGO Viking Minifigure I researched on vikings and was inspired by their longships to build my own one.

My boat comes with seats for up to eleven vikings, ten rowers and a steersman. The mast can be put down to allow going under bridges when invading by river.

Biggest challenges were the long shape of the ship and getting all the details right. I'm very happy with how the dragon head turned out and of course viking shields can be attached to the sides of the vessle.