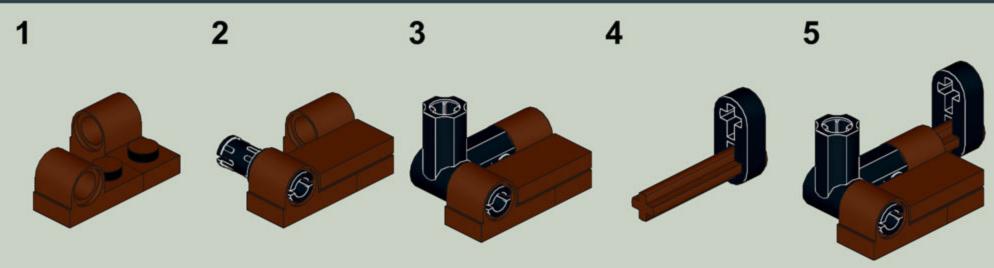

### VIKING LONGSHIP

This model from 2020 shows an accurate viking ship. Inspired by the new LEGO Viking Minifigure I researched on vikings and was inspired by their longships to build my own one.

My boat comes with seats for up to eleven vikings, ten rowers and a steersman. The mast can be put down to allow going under bridges when invading by river.

Biggest challenges were the long shape of the ship and getting all the details right. I'm very happy with how the dragon head turned out and of course viking shields can be attached to the sides of the vessle.