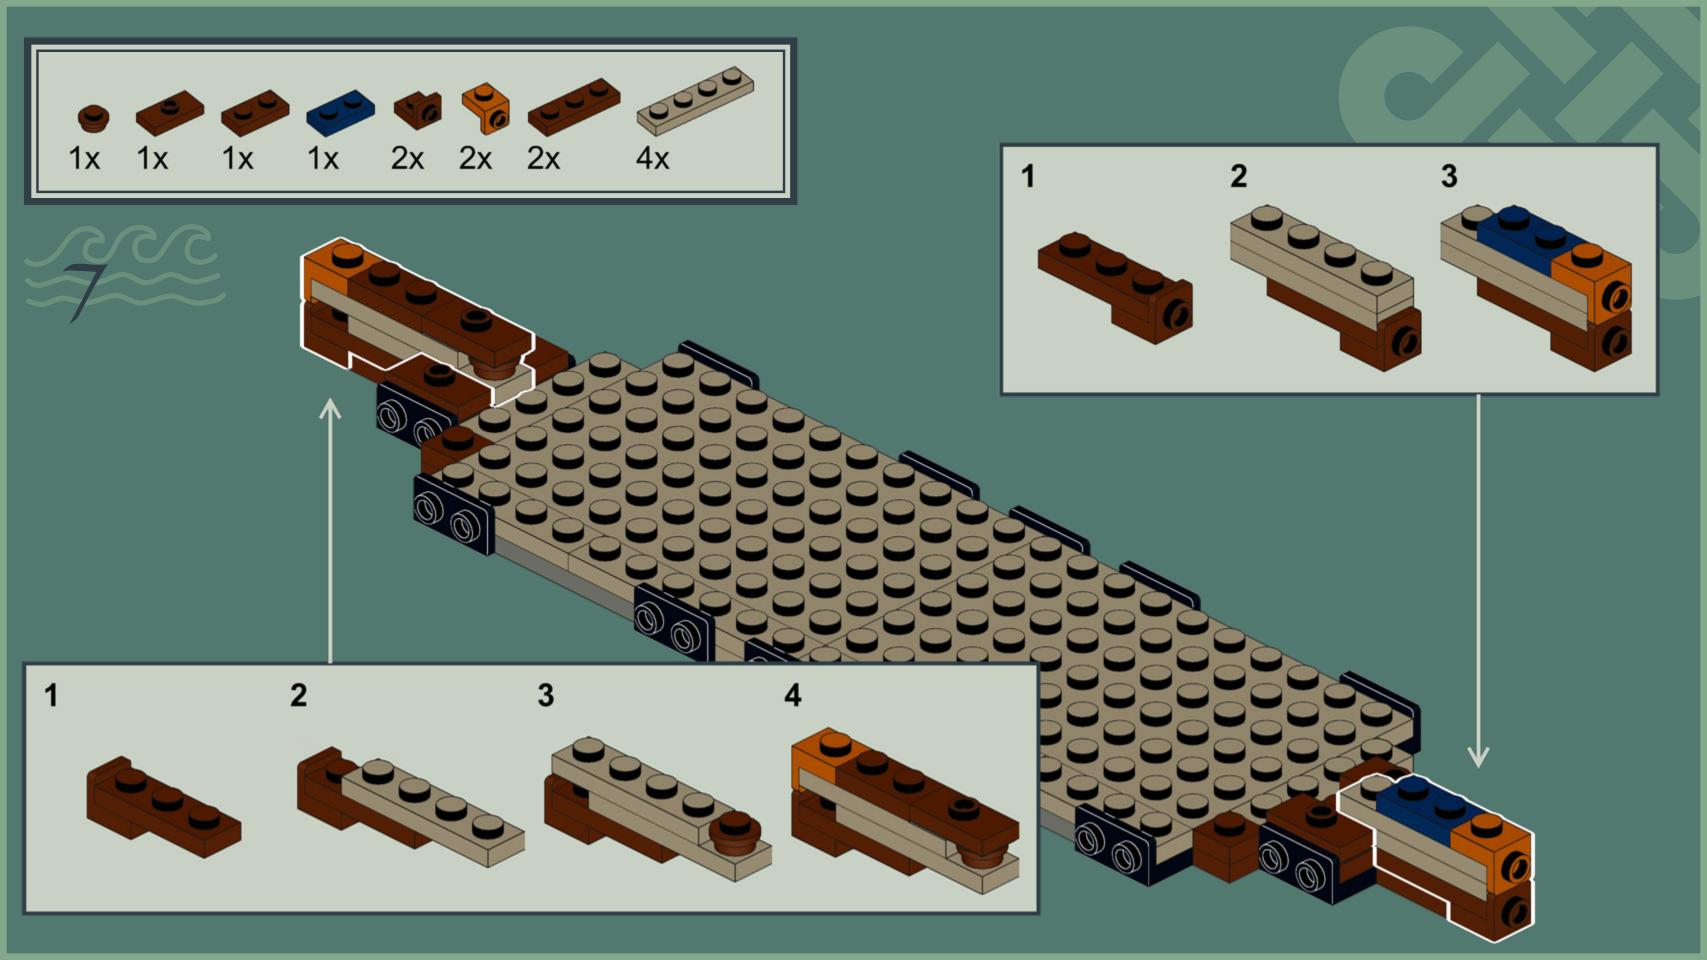

### VIKING LONGSHIP

This model from 2020 shows an accurate viking ship. Inspired by the new LEGO Viking Minifigure I researched on vikings and was inspired by their longships to build my own one.

My boat comes with seats for up to eleven vikings, ten rowers and a steersman. The mast can be put down to allow going under bridges when invading by river.

Biggest challenges were the long shape of the ship and getting all the details right. I'm very happy with how the dragon head turned out and of course viking shields can be attached to the sides of the vessle.