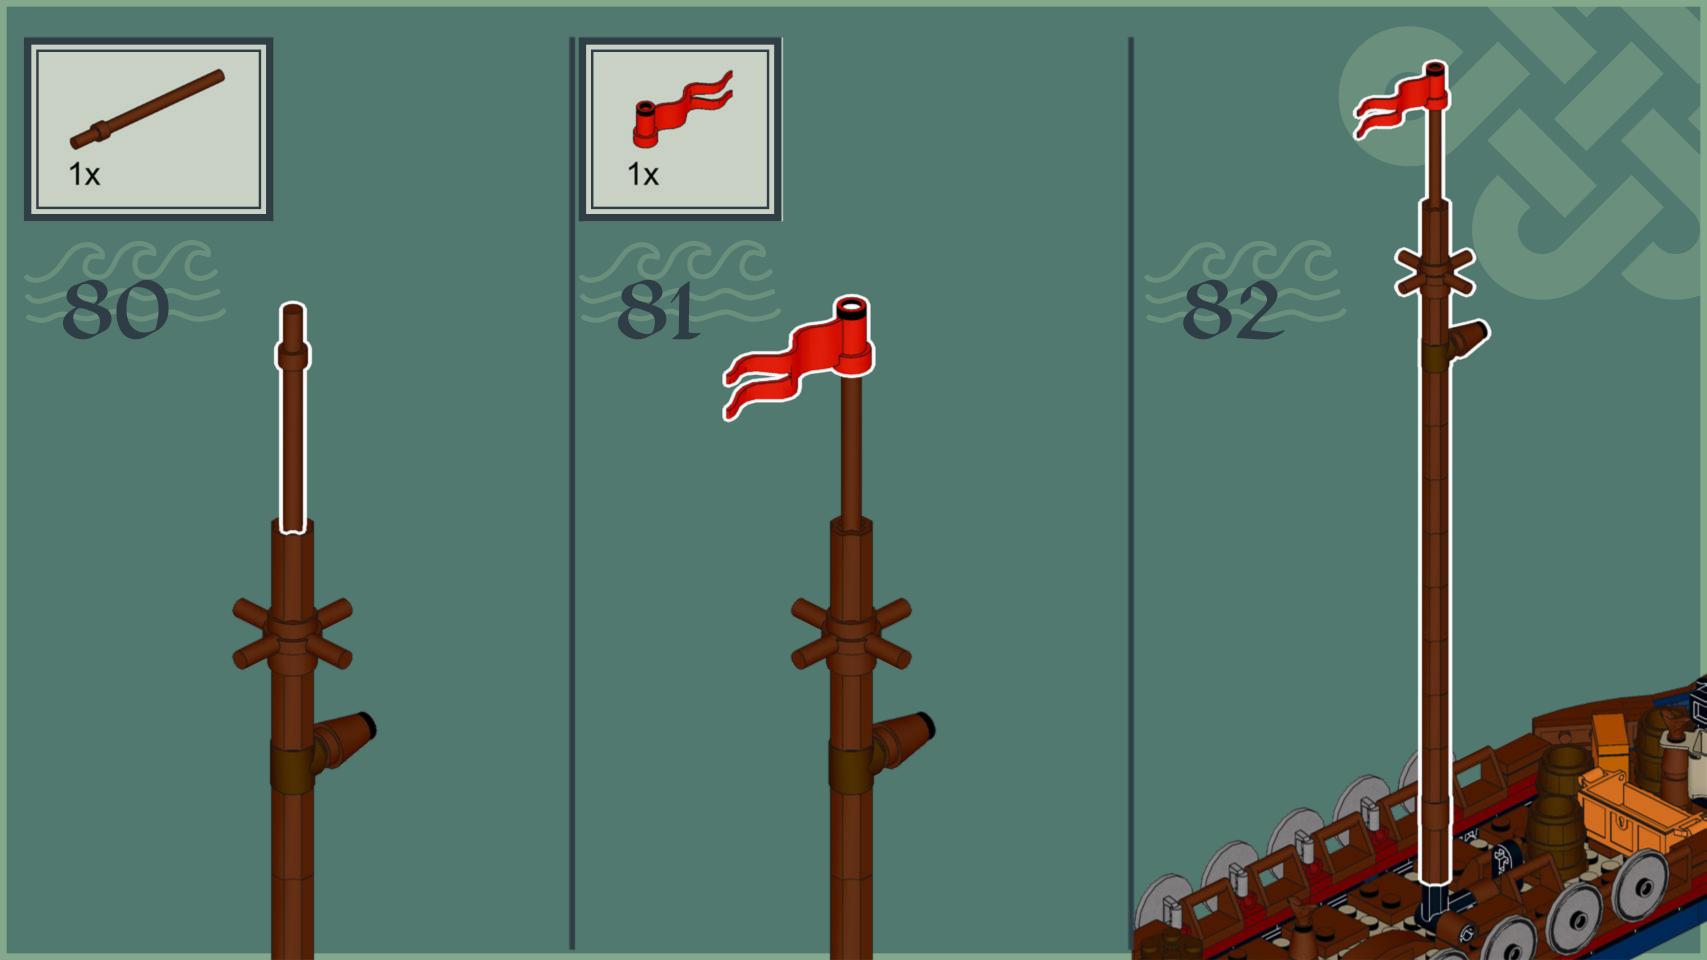

### VIKING LONGSHIP

This model from 2020 shows an accurate viking ship. Inspired by the new LEGO Viking Minifigure I researched on vikings and was inspired by their longships to build my own one.

My boat comes with seats for up to eleven vikings, ten rowers and a steersman. The mast can be put down to allow going under bridges when invading by river.

Biggest challenges were the long shape of the ship and getting all the details right. I'm very happy with how the dragon head turned out and of course viking shields can be attached to the sides of the vessle.