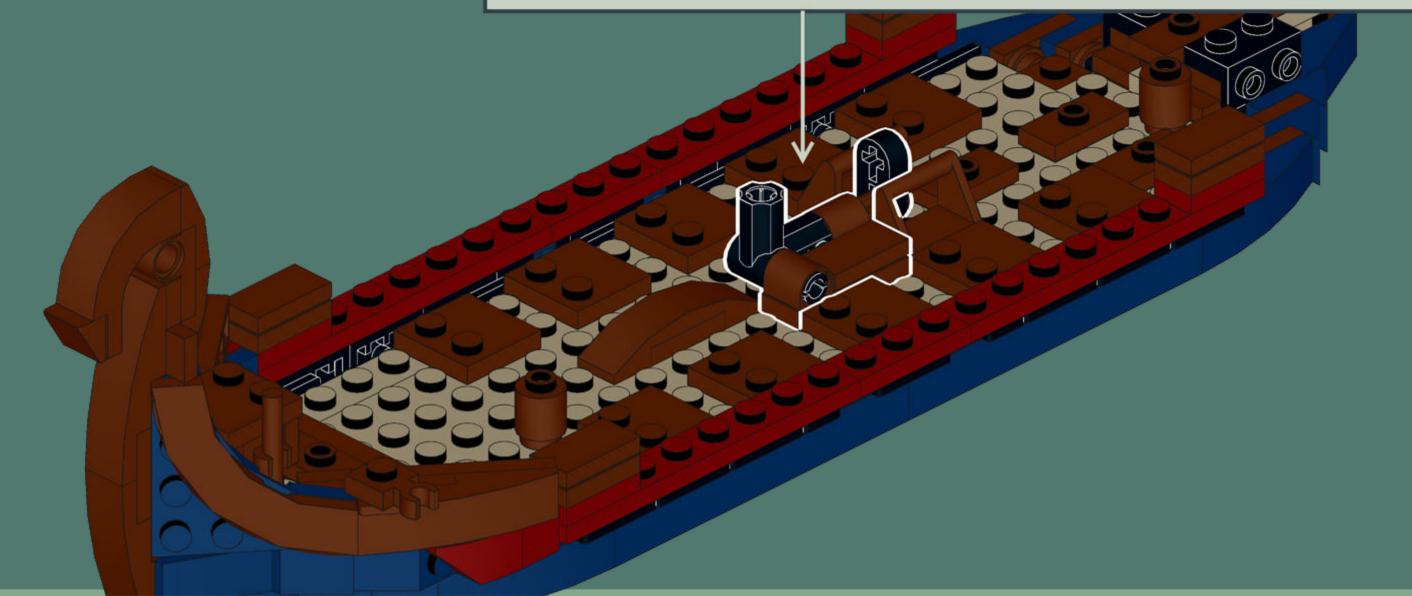

### VIKING LONGSHIP

This model from 2020 shows an accurate viking ship. Inspired by the new LEGO Viking Minifigure I researched on vikings and was inspired by their longships to build my own one.

My boat comes with seats for up to eleven vikings, ten rowers and a steersman. The mast can be put down to allow going under bridges when invading by river.

Biggest challenges were the long shape of the ship and getting all the details right. I'm very happy with how the dragon head turned out and of course viking shields can be attached to the sides of the vessle.