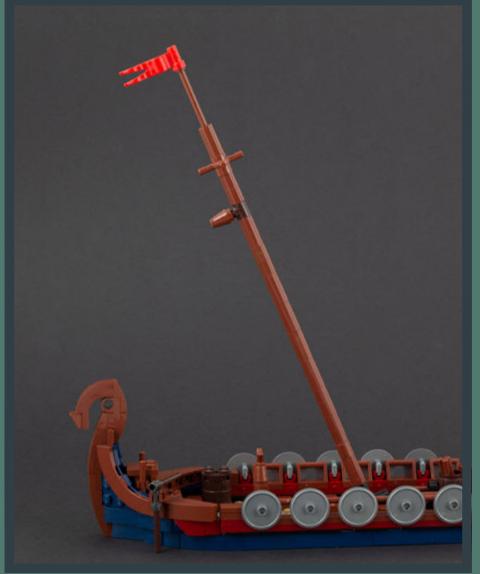

### VIKING LONGSHIP

This model from 2020 shows an accurate viking ship. Inspired by the new LEGO Viking Minifigure I researched on vikings and was inspired by their longships to build my own one.

My boat comes with seats for up to eleven vikings, ten rowers and a steersman. The mast can be put down to allow going under bridges when invading by river.

Biggest challenges were the long shape of the ship and getting all the details right. I'm very happy with how the dragon head turned out and of course viking shields can be attached to the sides of the vessle.