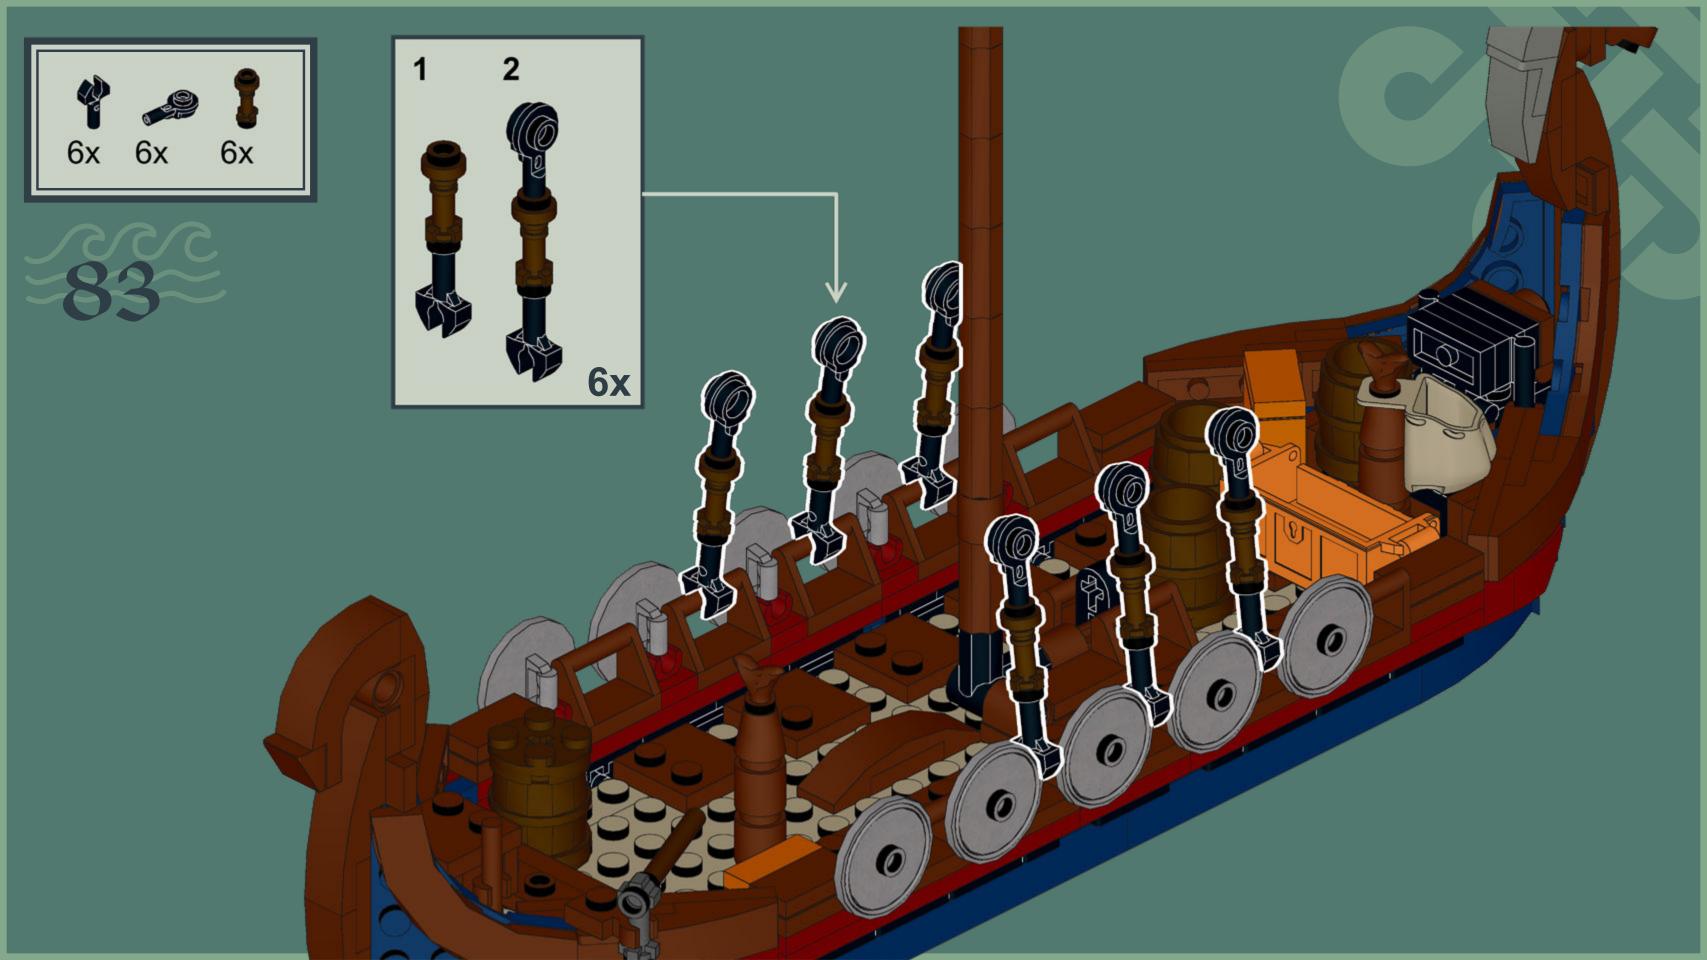

### VIKING LONGSHIP

This model from 2020 shows an accurate viking ship. Inspired by the new LEGO Viking Minifigure I researched on vikings and was inspired by their longships to build my own one.

My boat comes with seats for up to eleven vikings, ten rowers and a steersman. The mast can be put down to allow going under bridges when invading by river.

Biggest challenges were the long shape of the ship and getting all the details right. I'm very happy with how the dragon head turned out and of course viking shields can be attached to the sides of the vessle.