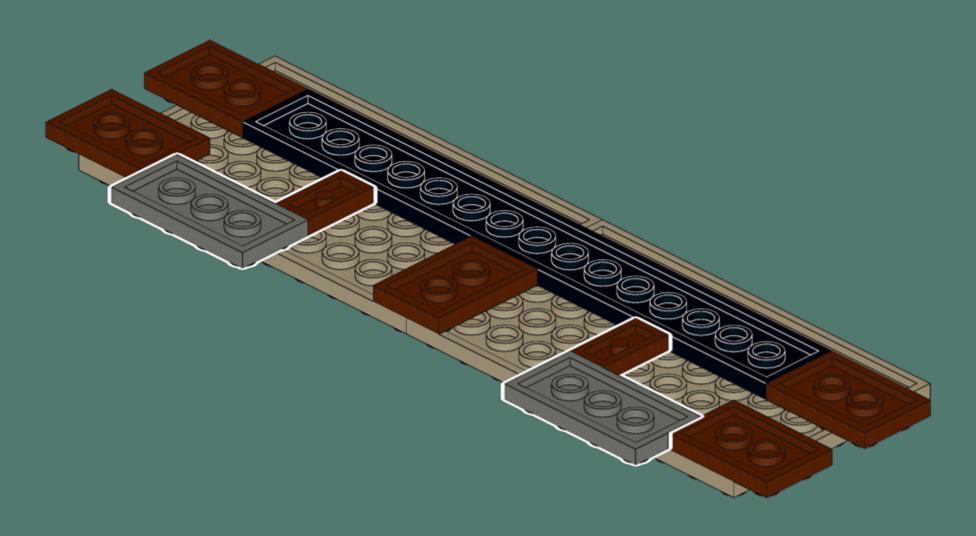

### VIKING LONGSHIP

This model from 2020 shows an accurate viking ship. Inspired by the new LEGO Viking Minifigure I researched on vikings and was inspired by their longships to build my own one.

My boat comes with seats for up to eleven vikings, ten rowers and a steersman. The mast can be put down to allow going under bridges when invading by river.

Biggest challenges were the long shape of the ship and getting all the details right. I'm very happy with how the dragon head turned out and of course viking shields can be attached to the sides of the vessle.