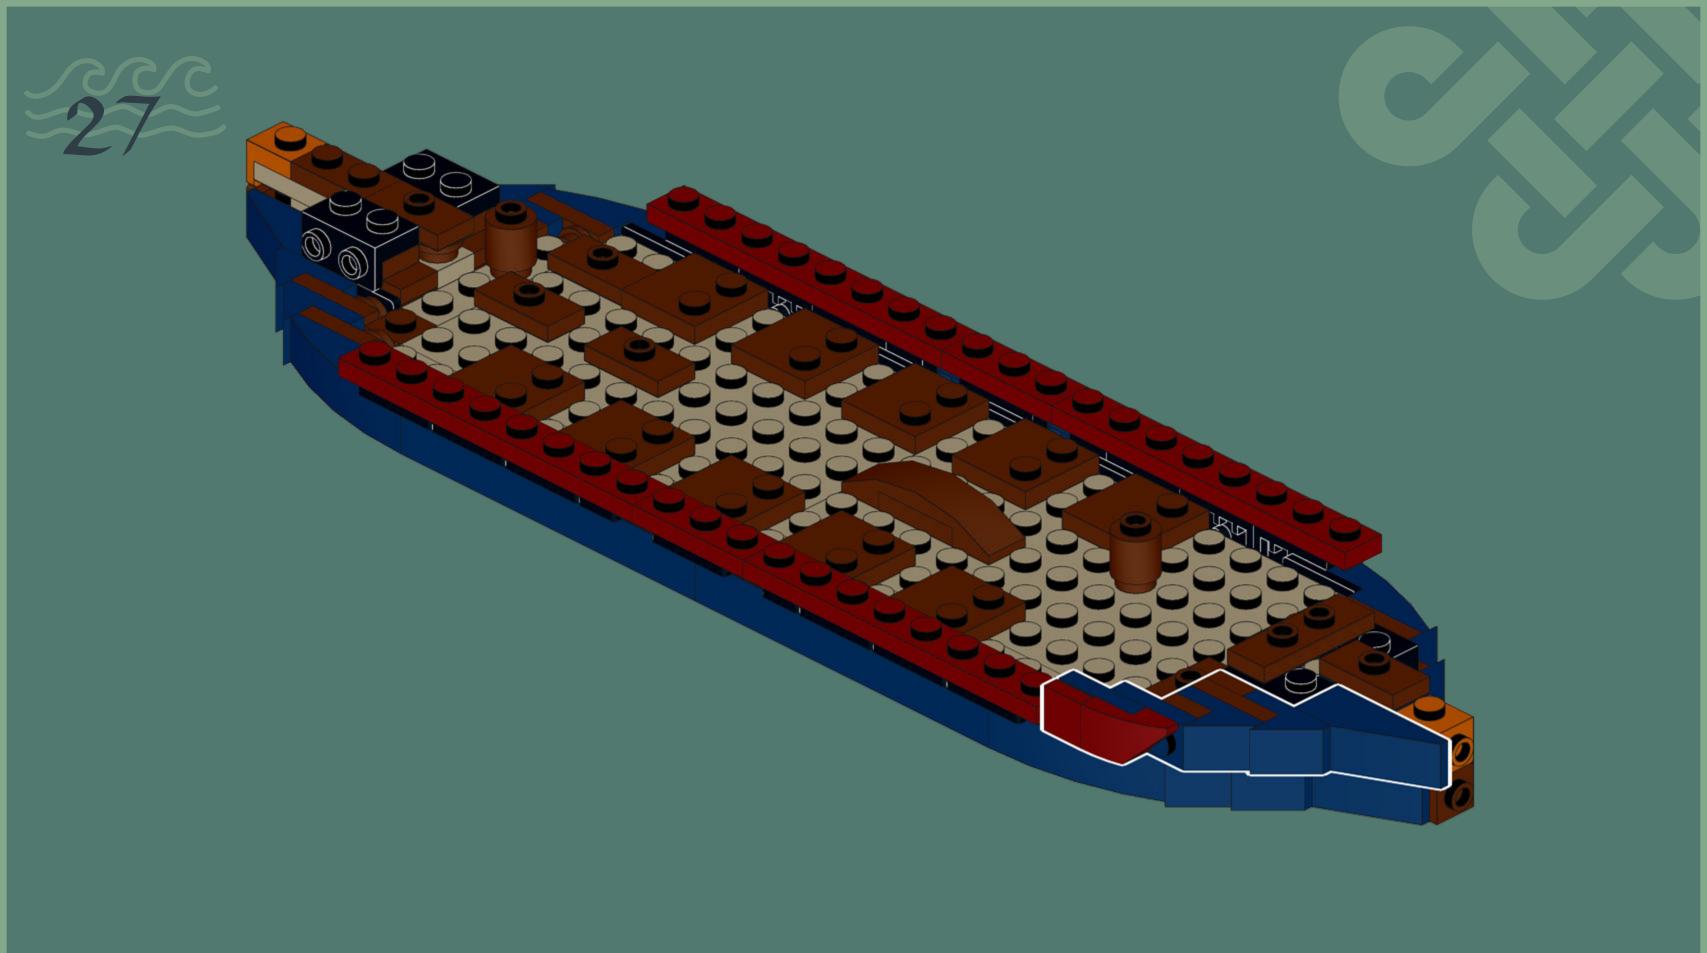

### VIKING LONGSHIP

This model from 2020 shows an accurate viking ship. Inspired by the new LEGO Viking Minifigure I researched on vikings and was inspired by their longships to build my own one.

My boat comes with seats for up to eleven vikings, ten rowers and a steersman. The mast can be put down to allow going under bridges when invading by river.

Biggest challenges were the long shape of the ship and getting all the details right. I'm very happy with how the dragon head turned out and of course viking shields can be attached to the sides of the vessle.