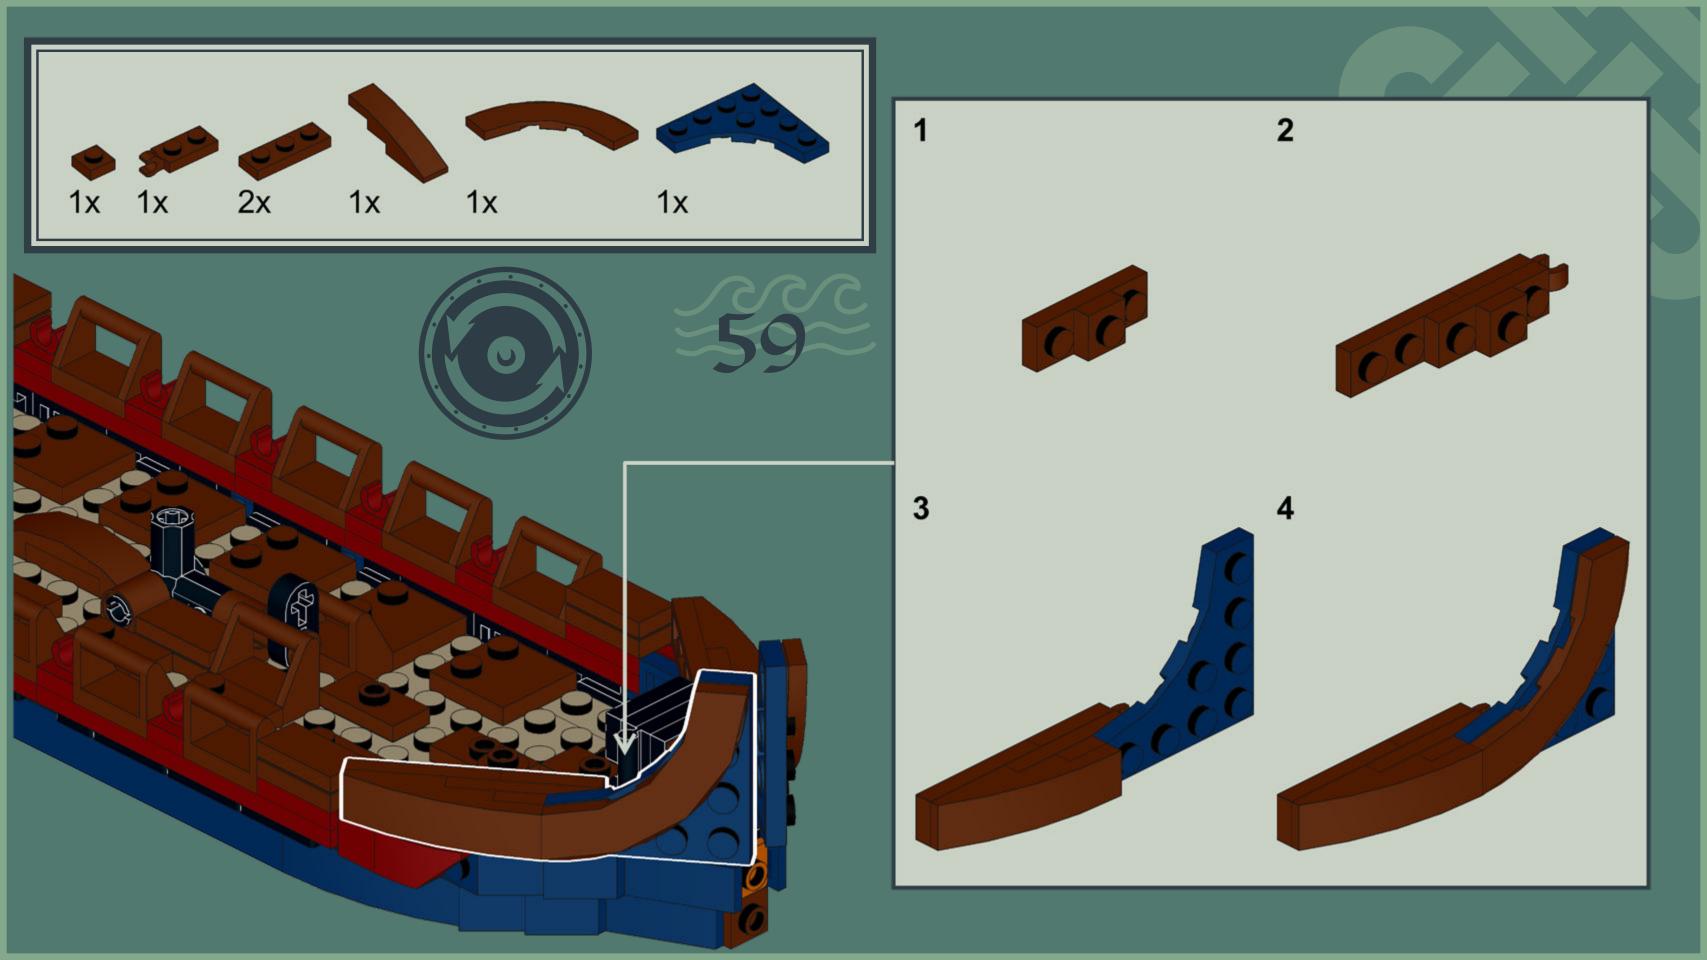

### VIKING LONGSHIP

This model from 2020 shows an accurate viking ship. Inspired by the new LEGO Viking Minifigure I researched on vikings and was inspired by their longships to build my own one.

My boat comes with seats for up to eleven vikings, ten rowers and a steersman. The mast can be put down to allow going under bridges when invading by river.

Biggest challenges were the long shape of the ship and getting all the details right. I'm very happy with how the dragon head turned out and of course viking shields can be attached to the sides of the vessle.