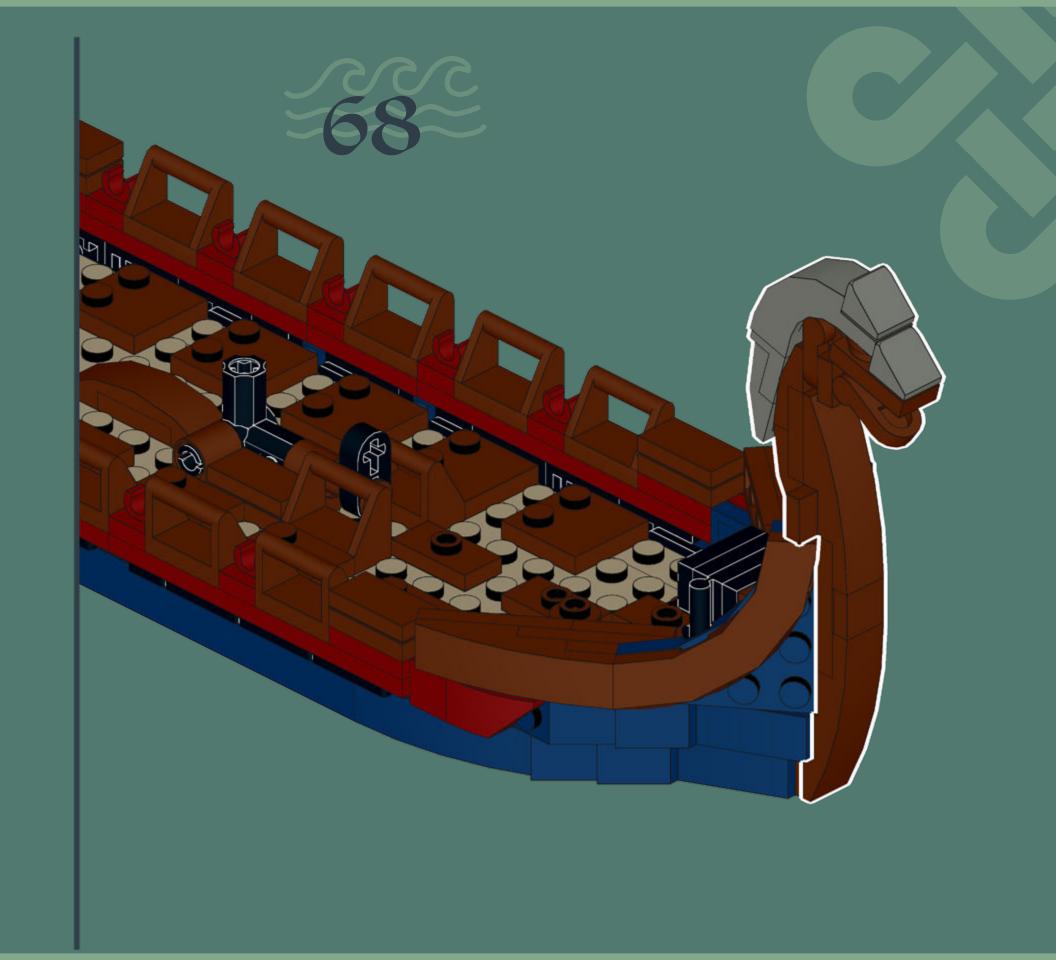

### VIKING LONGSHIP

This model from 2020 shows an accurate viking ship. Inspired by the new LEGO Viking Minifigure I researched on vikings and was inspired by their longships to build my own one.

My boat comes with seats for up to eleven vikings, ten rowers and a steersman. The mast can be put down to allow going under bridges when invading by river.

Biggest challenges were the long shape of the ship and getting all the details right. I'm very happy with how the dragon head turned out and of course viking shields can be attached to the sides of the vessle.