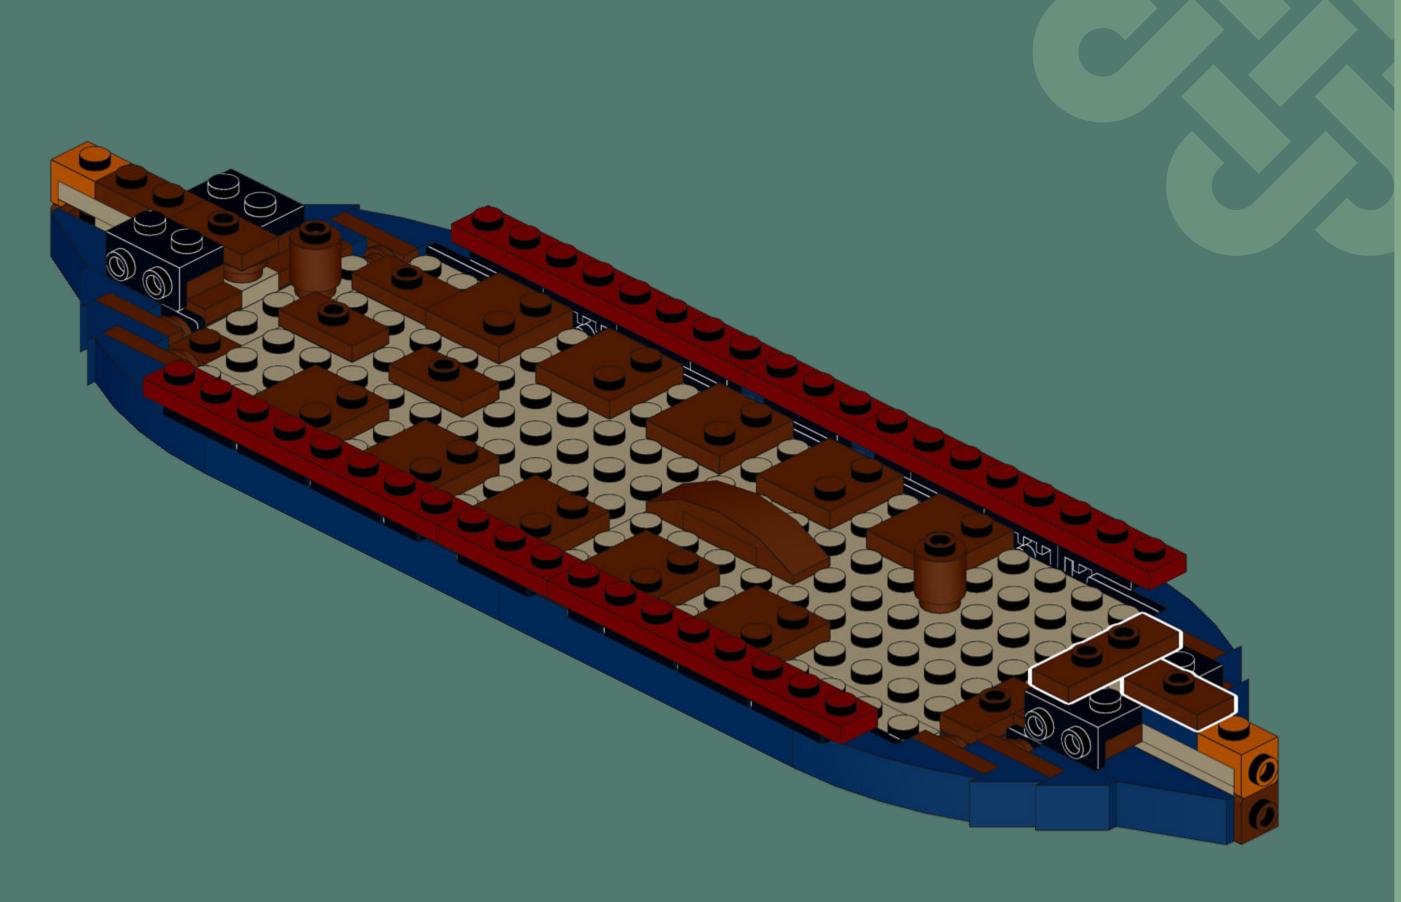

### VIKING LONGSHIP

This model from 2020 shows an accurate viking ship. Inspired by the new LEGO Viking Minifigure I researched on vikings and was inspired by their longships to build my own one.

My boat comes with seats for up to eleven vikings, ten rowers and a steersman. The mast can be put down to allow going under bridges when invading by river.

Biggest challenges were the long shape of the ship and getting all the details right. I'm very happy with how the dragon head turned out and of course viking shields can be attached to the sides of the vessle.