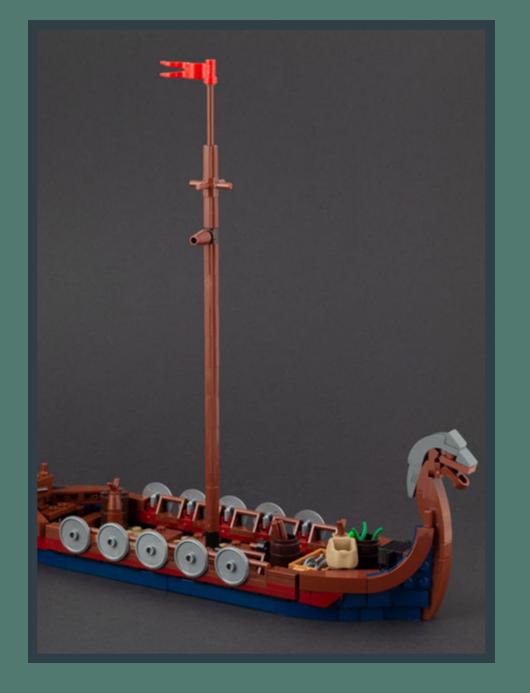

### VIKING LONGSHIP

This model from 2020 shows an accurate viking ship. Inspired by the new LEGO Viking Minifigure I researched on vikings and was inspired by their longships to build my own one.

My boat comes with seats for up to eleven vikings, ten rowers and a steersman. The mast can be put down to allow going under bridges when invading by river.

Biggest challenges were the long shape of the ship and getting all the details right. I'm very happy with how the dragon head turned out and of course viking shields can be attached to the sides of the vessle.