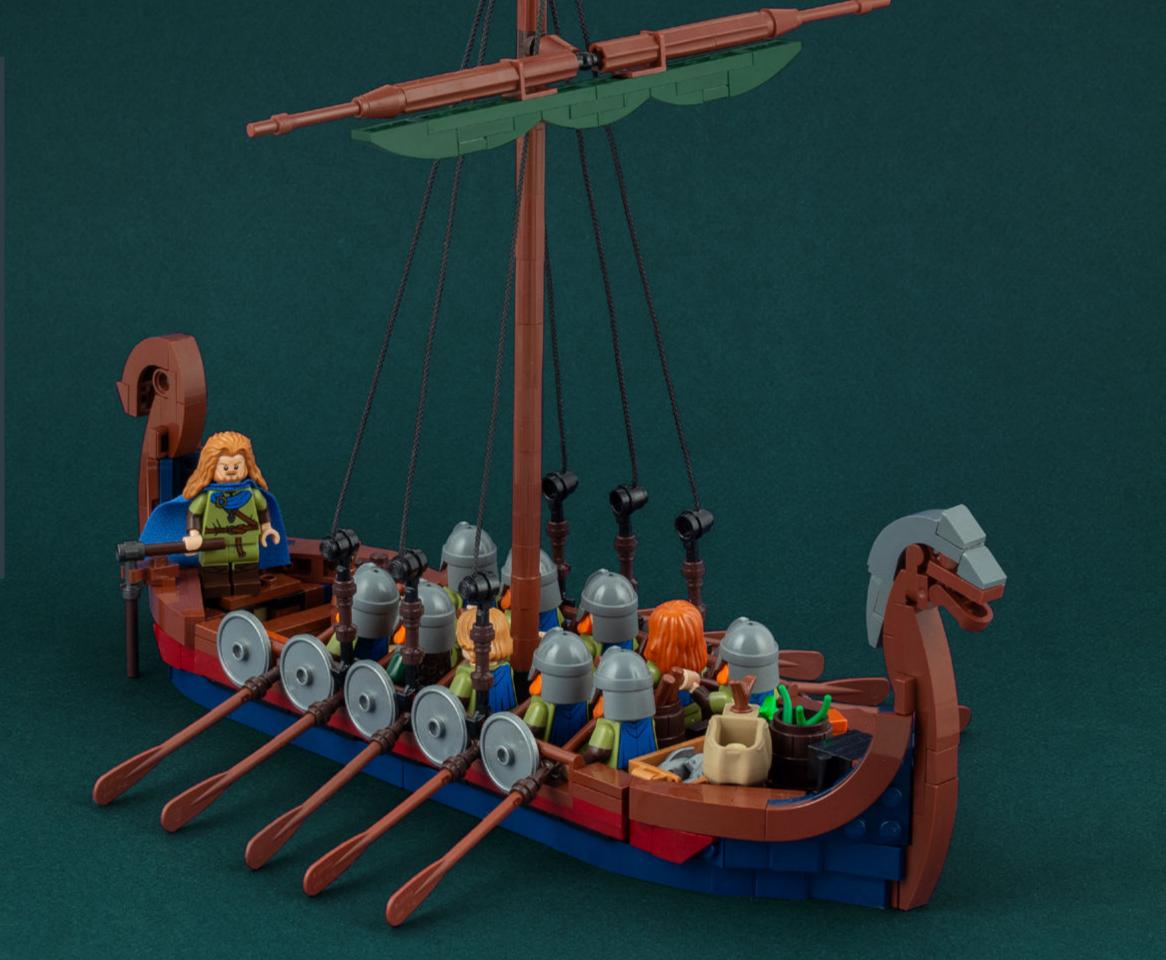

### VIKING LONGSHIP

This model from 2020 shows an accurate viking ship. Inspired by the new LEGO Viking Minifigure I researched on vikings and was inspired by their longships to build my own one.

My boat comes with seats for up to eleven vikings, ten rowers and a steersman. The mast can be put down to allow going under bridges when invading by river.

Biggest challenges were the long shape of the ship and getting all the details right. I'm very happy with how the dragon head turned out and of course viking shields can be attached to the sides of the vessle.

## PICTURES

Of course you can modify your Viking Longship and for example use different shields.