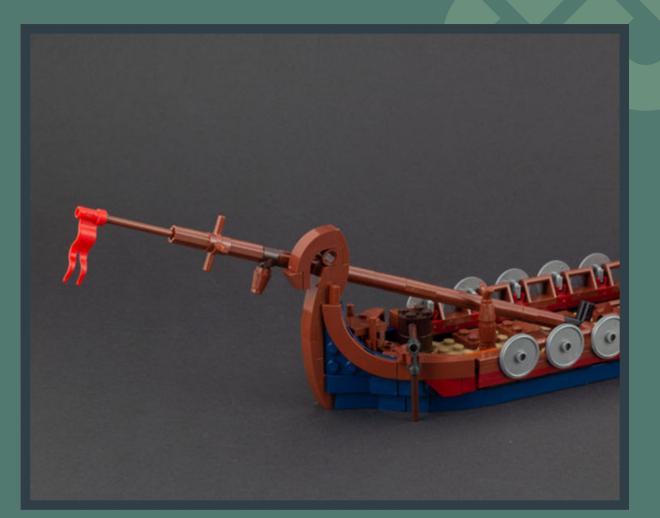

### VIKING LONGSHIP

This model from 2020 shows an accurate viking ship. Inspired by the new LEGO Viking Minifigure I researched on vikings and was inspired by their longships to build my own one.

My boat comes with seats for up to eleven vikings, ten rowers and a steersman. The mast can be put down to allow going under bridges when invading by river.

Biggest challenges were the long shape of the ship and getting all the details right. I'm very happy with how the dragon head turned out and of course viking shields can be attached to the sides of the vessle.