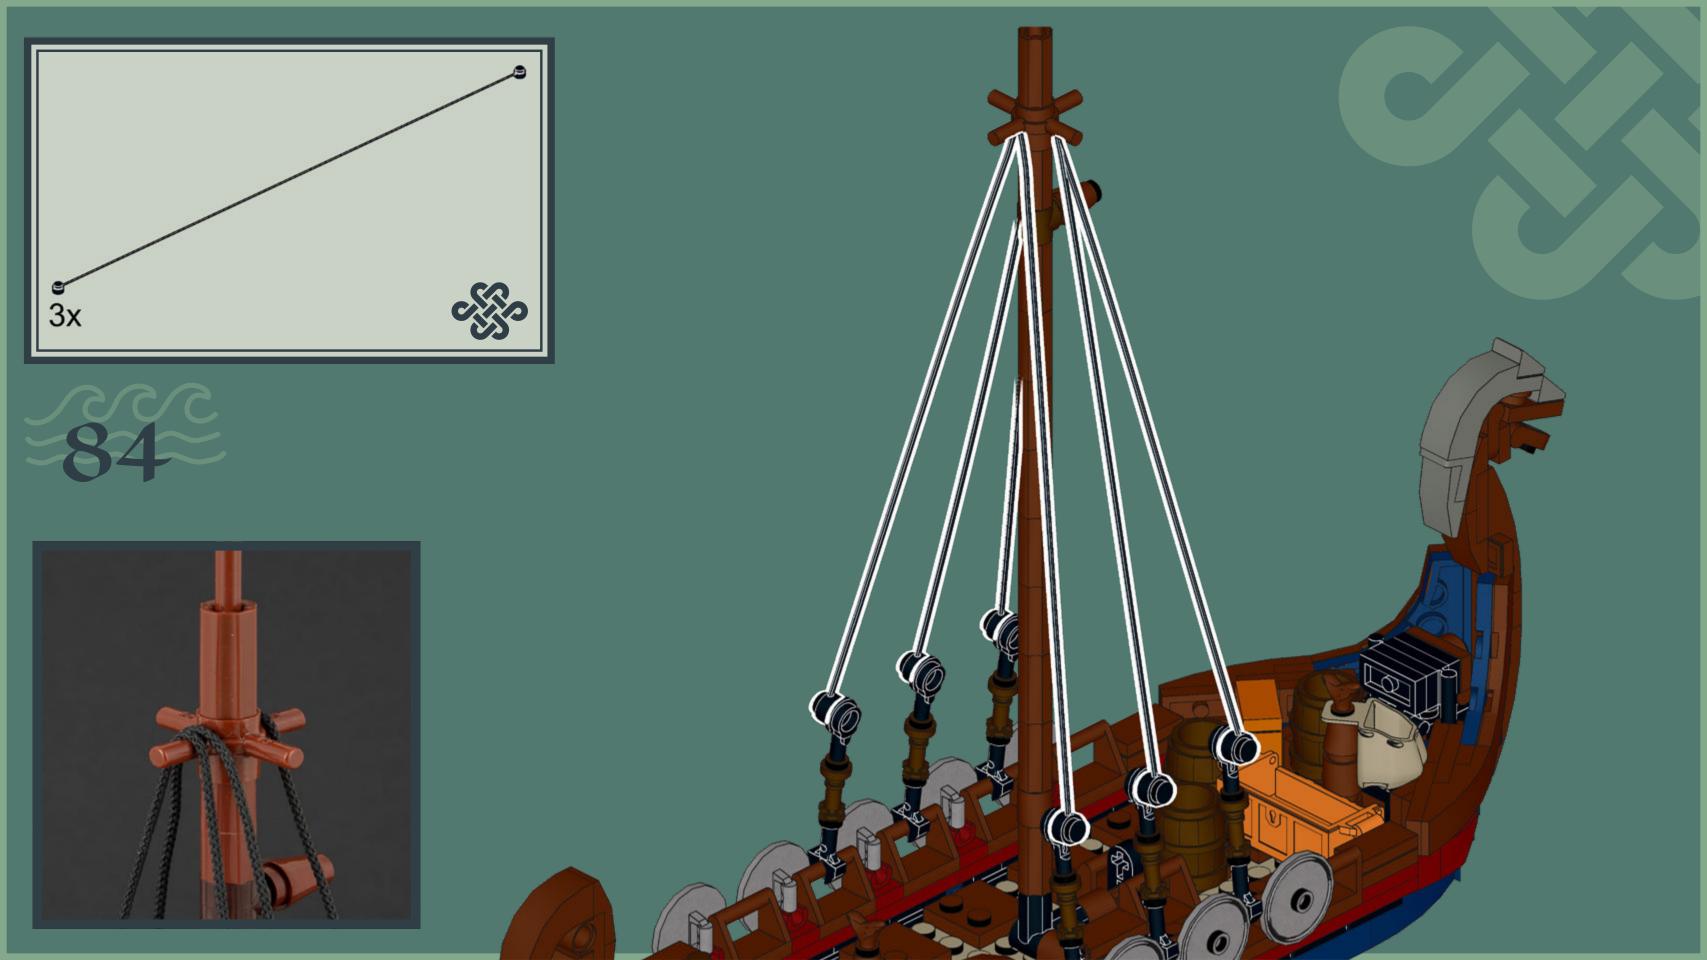

### VIKING LONGSHIP

This model from 2020 shows an accurate viking ship. Inspired by the new LEGO Viking Minifigure I researched on vikings and was inspired by their longships to build my own one.

My boat comes with seats for up to eleven vikings, ten rowers and a steersman. The mast can be put down to allow going under bridges when invading by river.

Biggest challenges were the long shape of the ship and getting all the details right. I'm very happy with how the dragon head turned out and of course viking shields can be attached to the sides of the vessle.