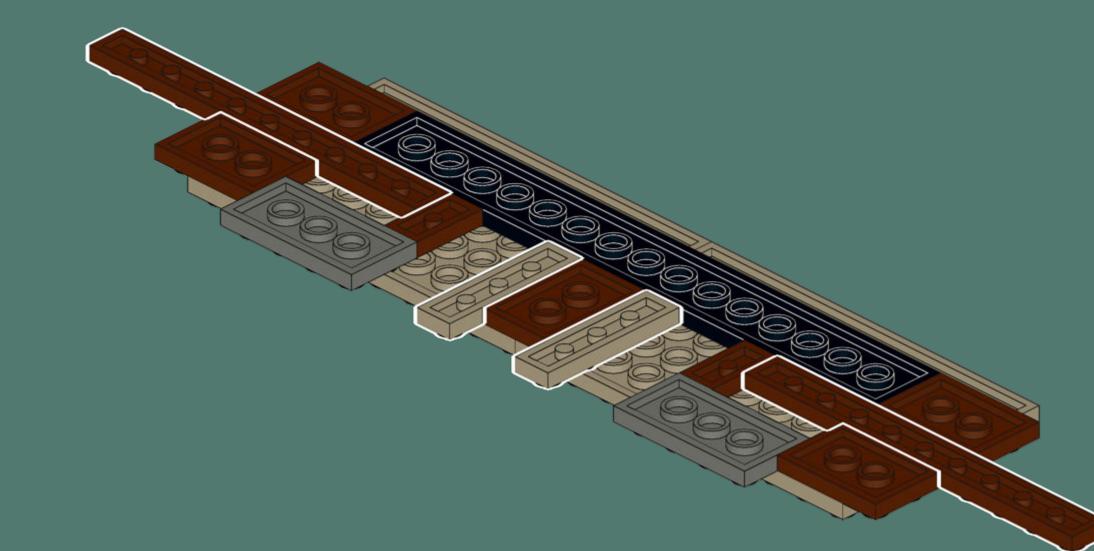

### VIKING LONGSHIP

This model from 2020 shows an accurate viking ship. Inspired by the new LEGO Viking Minifigure I researched on vikings and was inspired by their longships to build my own one.

My boat comes with seats for up to eleven vikings, ten rowers and a steersman. The mast can be put down to allow going under bridges when invading by river.

Biggest challenges were the long shape of the ship and getting all the details right. I'm very happy with how the dragon head turned out and of course viking shields can be attached to the sides of the vessle.