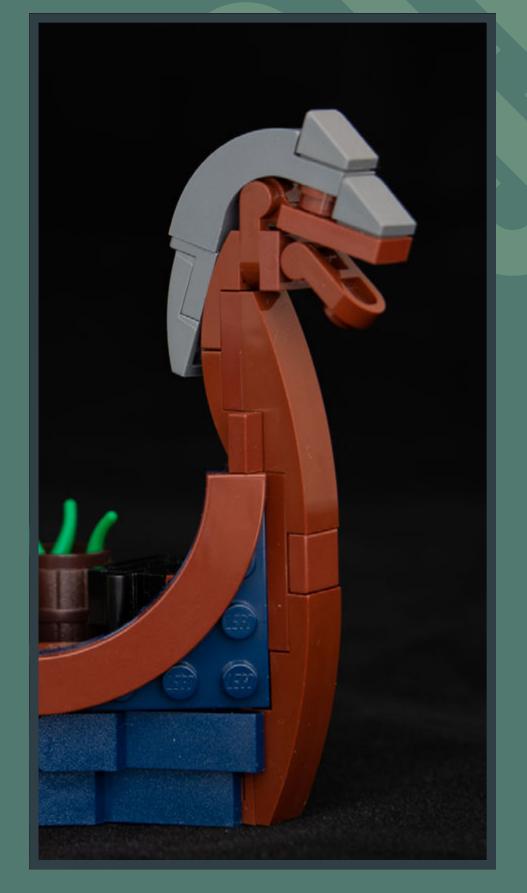

Biggest challenges were the long shape of the ship and getting all the details right. I'm very happy with how the dragon head turned out and of course viking shields can be attached to the sides of the vessle.