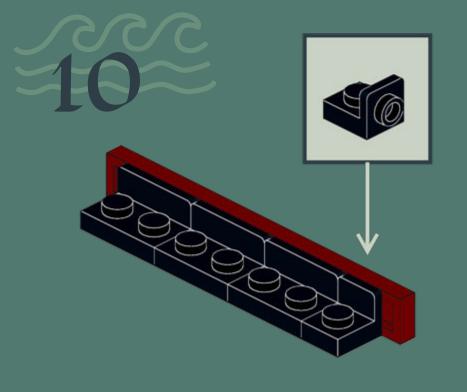

, ten rowers and a steersman. The mast can be put down to allow going under bridges when invading by river.

Biggest challenges were the long shape of the ship and getting all the details right. I'm very happy with how the dragon head turned out and of course viking shields can be attached to the sides of the vessle.

The project of my <u>Viking Longship</u> is on LEGO Ideas and with your support, it could become an official LEGO Set.

LEGO® is a registered trademark of THE LEGO Group which does not sponsor, authorise or endorse this model.

These building guides are for personal use only.
Unauthorized duplication, distribution and/or modification of these guides, in whole or in part, is strictly prohibited.

# PLAY FEATURES























































































































44×























47×















































































































## PARTS LIST

A digital version of the parts list can be found <u>here</u>.



1x 4282, 11



1x 3839b, 11



1x 32014, 11



4x 99781, 11



1x 2540, 11



28x 99780, 11



1x 4733, 11



1x 4697b, 11



1x 92280, 11



2x 3023, 11



1x 2780, 11



6x 32828, 11



1x 41677, 11



6x 48729b, 11



4x 36840, 11



2x 3020, 85



1x 6005, 85



1x 11477, 85



1x 36840, 85



2x 54200, 85





11x 33909, 88



12x 2432, 88



3x 11458, 88



2x 33183, 88



4x 24201, 88



17x 6538c, 88



6x 3069b, 88



26x 3023, 88



14x 15573, 88



3x 26047, 88



2x 42446, 88



1x 4085d, 88



5x 4589b, 88