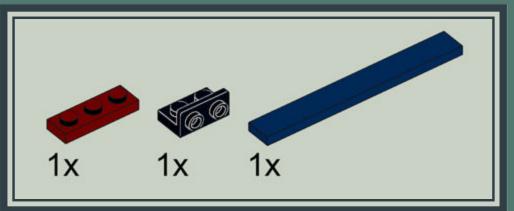

ten rowers and a steersman. The mast can be put down to allow going under bridges when invading by river.

Biggest challenges were the long shape of the ship and getting all the details right. I'm very happy with how the dragon head turned out and of course viking shields can be attached to the sides of the vessle.

The project of my <u>Viking Longship</u> is on LEGO Ideas and with your support, it could become an official LEGO Set.

LEGO® is a registered trademark of THE LEGO Group which does not sponsor, authorise or endorse this model.

These building guides are for personal use only.
Unauthorized duplication, distribution and/or modification of these guides, in whole or in part, is strictly prohibited.

# PLAY FEATURES























































































































44×























47×















































































































## PARTS LIST

A digital version of the parts list can be found <u>here</u>.



1x 4282, 11



1x 3839b, 11



1x 32014, 11



4x 99781, 11



1x 2540, 11



28x 99780, 11



1x 4733, 11



1x 4697b, 11



1x 92280, 11



2x 3023, 11



1x 2780, 11



6x 32828, 11



1x 41677, 11



6x 48729b, 11



4x 36840, 11



2x 3020, 85



1x 6005, 85



1x 11477, 85



1x 36840, 85



2x 54200, 85





11x 33909, 88



12x 2432, 88



3x 11458, 88



2x 33183, 88



4x 24201, 88



17x 6538c, 88



6x 3069b, 88



26x 3023, 88



14x 15573, 88



3x 26047, 88



2x 42446, 88



1x 4085d, 88



5x 4589b, 88