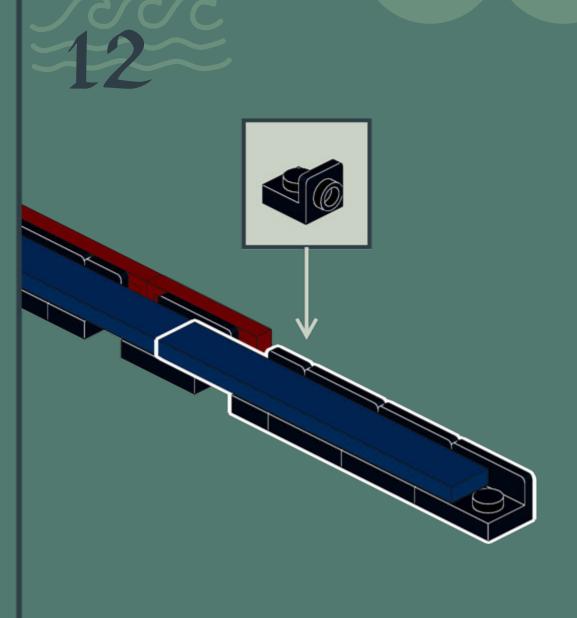

wers and a steersman. The mast can be put down to allow going under bridges when invading by river.

Biggest challenges were the long shape of the ship and getting all the details right. I'm very happy with how the dragon head turned out and of course viking shields can be attached to the sides of the vessle.

The project of my <u>Viking Longship</u> is on LEGO Ideas and with your support, it could become an official LEGO Set.

LEGO® is a registered trademark of THE LEGO Group which does not sponsor, authorise or endorse this model.

These building guides are for personal use only.
Unauthorized duplication, distribution and/or modification of these guides, in whole or in part, is strictly prohibited.

# PLAY FEATURES























































































































44×























47×















































































































## PARTS LIST

A digital version of the parts list can be found <u>here</u>.



1x 4282, 11



1x 3839b, 11



1x 32014, 11



4x 99781, 11



1x 2540, 11



28x 99780, 11



1x 4733, 11



1x 4697b, 11



1x 92280, 11



2x 3023, 11



1x 2780, 11



6x 32828, 11



1x 41677, 11



6x 48729b, 11



4x 36840, 11



2x 3020, 85



1x 6005, 85



1x 11477, 85



1x 36840, 85



2x 54200, 85





11x 33909, 88



12x 2432, 88



3x 11458, 88



2x 33183, 88



4x 24201, 88



17x 6538c, 88



6x 3069b, 88



26x 3023, 88



14x 15573, 88



3x 26047, 88



2x 42446, 88



1x 4085d, 88



5x 4589b, 88



3x 3