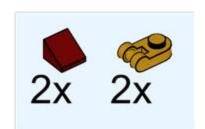

2x 4081b, 85

1x 3023, 85

1x 15460, 85

2x 36841, 86

2x 99781, 86

1x 14704, 86

2x 3070b, 59

2x 54200, 59