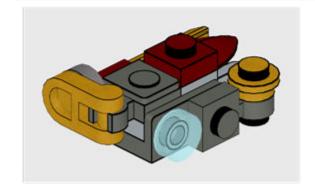

## Micro Hulkbuster / 2018

A compact LEGO model that is inspired by the Hulkbuster. It can open up and fits a micro figure inside.

LEGO® is a registered trademark of THE LEGO Group which does not sponsor, authorise or endorse this model.