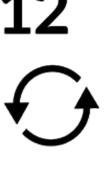

Micro Hulkbuster

Custom model by Jonas Kramm

58 pcs





Thank you for your support!

More instructions on <u>jonaskramm.com</u>
<u>Instagram / Twitter</u>

For feedback feel free to contact me: hello@jonaskramm.com

## Micro Hulkbuster / 2018

A compact LEGO model that is inspired by the Hulkbuster. It can open up and fits a micro figure inside.

LEGO® is a registered trademark of THE LEGO Group which does not sponsor, authorise or endorse this model.

These building guides are for personal use only.
Unauthorized duplication, distribution and/or modification of these guides, in whole or in part, is strictly prohibited.















































1x











































1x 36840, 85



2x 4085d, 85



2x 42446, 85



2x 4081b, 85



1x 3023, 85





1x 15460, 85







2x 36841, 86



2x 99781, 86



1x 14704, 86







2x 3070b, 59



2x 54200, 59



2x 15712, 59



1x 90398, 59



2x 49668, 59





1x 11476, 59



2x 98313, 59



1x 2654, 59



1x 93273, 59



2x 98138, 15



2x 4073, 15





1x 2412b, 95





5x 26047, 115





2x 61252, 115