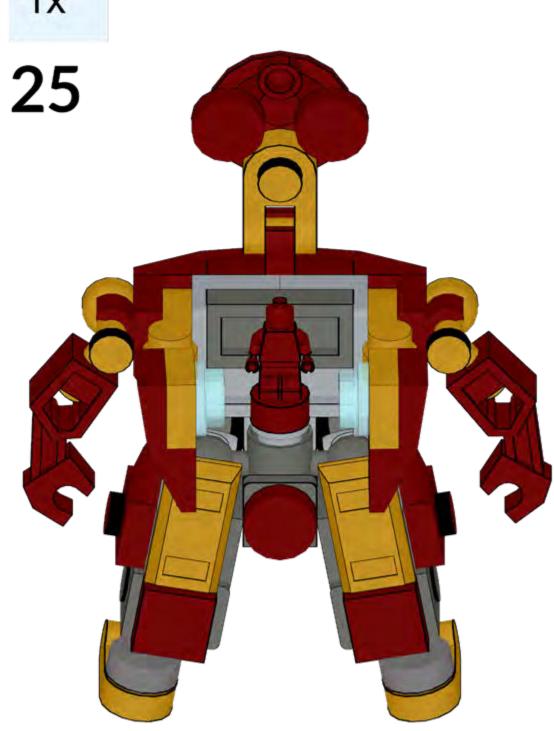

## Micro Hulkbuster / 2018

A compact LEGO model that is inspired by the Hulkbuster. It can open up and fits a micro figure inside.

LEGO® is a registered trademark of THE LEGO Group which does not sponsor, authorise or endorse this model.