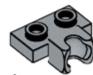

2x 4081b, 85

1x 3023, 85

1x 15460, 85

2x 36841, 86

2x 99781, 86

1x 14704, 86

2x 3070b, 59

2x 54200, 59