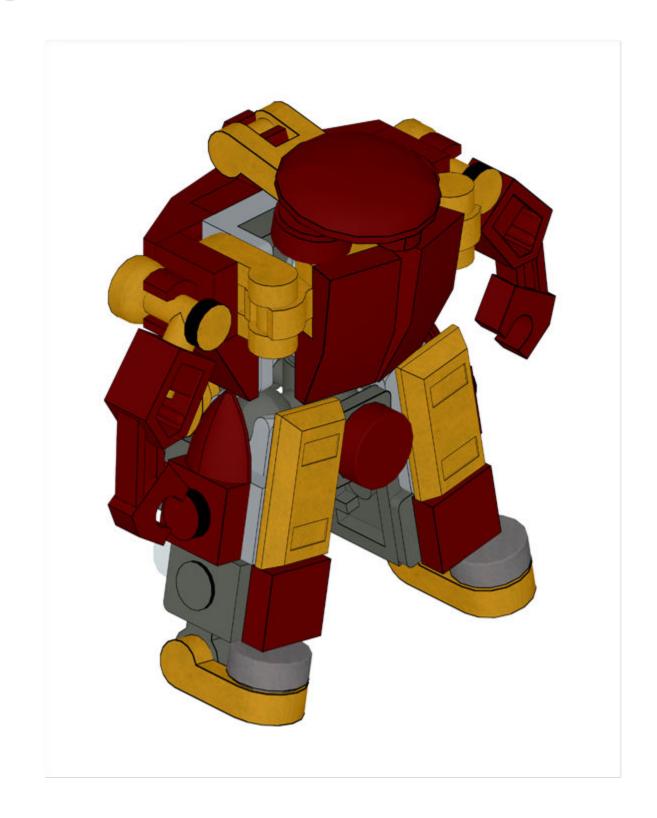

Micro Hulkbuster

Custom model by Jonas Kramm

58 pcs

Thank you for your support!

More instructions on <u>jonaskramm.com</u>
<u>Instagram / Twitter</u>

For feedback feel free to contact me: hello@jonaskramm.com

## Micro Hulkbuster / 2018

A compact LEGO model that is inspired by the Hulkbuster. It can open up and fits a micro figure inside.

LEGO® is a registered trademark of THE LEGO Group which does not sponsor, authorise or endorse this model.