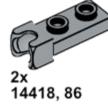

2x 4081b, 85

1x 3023, 85

1x 15460, 85

2x 36841, 86

2x 99781, 86

1x 14704, 86

2x 3070b, 59

2x 54200, 59