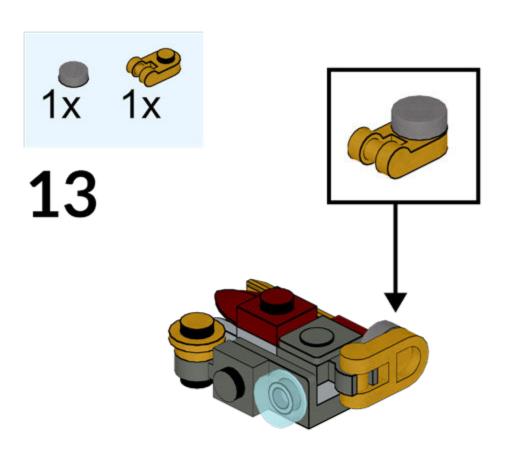

Micro Hulkbuster

Custom model by Jonas Kramm

58 pcs





Thank you for your support!

More instructions on <u>jonaskramm.com</u>
<u>Instagram / Twitter</u>

For feedback feel free to contact me: hello@jonaskramm.com

## Micro Hulkbuster / 2018

A compact LEGO model that is inspired by the Hulkbuster. It can open up and fits a micro figure inside.

LEGO® is a registered trademark of THE LEGO Group which does not sponsor, authorise or endorse this model.

These building guides are for personal use only.
Unauthorized duplication, distribution and/or modification of these guides, in whole or in part, is strictly prohibited.















































1x











































1x 36840, 85



2x 4085d, 85



2x 42446, 85



2x 4081b, 85



1x 3023, 85





1x 15460, 85







2x 36841, 86



2x 99781, 86



1x 14704, 86







2x 3070b, 59



2x 54200, 59



2x 15712, 59



1x 90398, 59



2x 49668, 59





1x 11476, 59



2x 98313, 59



1x 2654, 59



1x 93273, 59



2x 98138, 15



2x 4073, 15





1x 2412b, 95





5x 26047, 115





2x 61252, 115