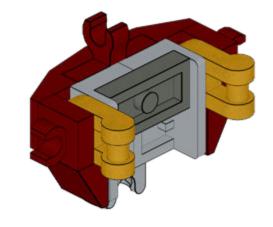

## Micro Hulkbuster / 2018

A compact LEGO model that is inspired by the Hulkbuster. It can open up and fits a micro figure inside.

LEGO® is a registered trademark of THE LEGO Group which does not sponsor, authorise or endorse this model.