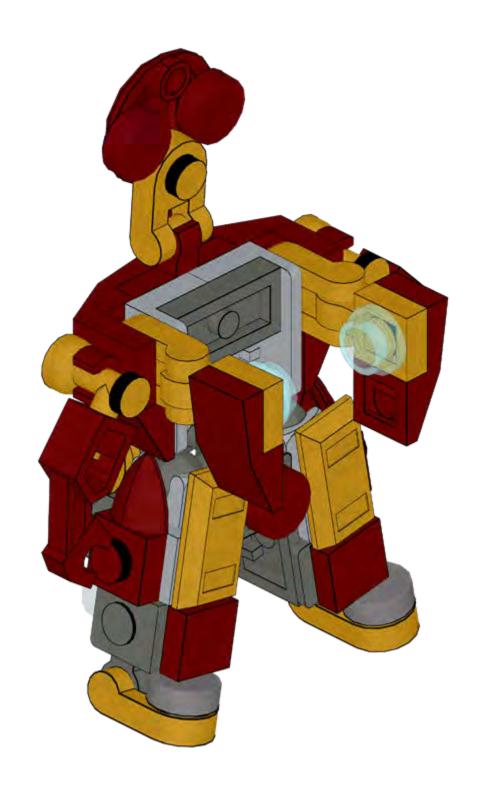

## Micro Hulkbuster / 2018

A compact LEGO model that is inspired by the Hulkbuster. It can open up and fits a micro figure inside.

LEGO® is a registered trademark of THE LEGO Group which does not sponsor, authorise or endorse this model.