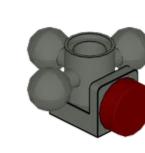

## Micro Hulkbuster / 2018

A compact LEGO model that is inspired by the Hulkbuster. It can open up and fits a micro figure inside.

LEGO® is a registered trademark of THE LEGO Group which does not sponsor, authorise or endorse this model.