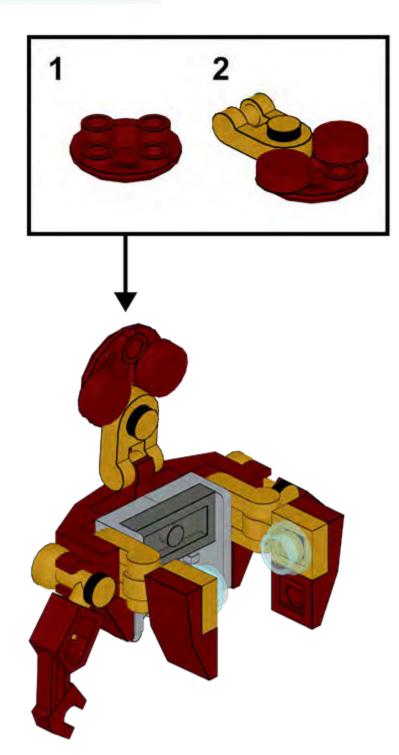

Micro Hulkbuster

Custom model by Jonas Kramm

58 pcs





Thank you for your support!

More instructions on <u>jonaskramm.com</u>
<u>Instagram / Twitter</u>

For feedback feel free to contact me: hello@jonaskramm.com

## Micro Hulkbuster / 2018

A compact LEGO model that is inspired by the Hulkbuster. It can open up and fits a micro figure inside.

LEGO® is a registered trademark of THE LEGO Group which does not sponsor, authorise or endorse this model.

These building guides are for personal use only.
Unauthorized duplication, distribution and/or modification of these guides, in whole or in part, is strictly prohibited.















































1x











































1x 36840, 85



2x 4085d, 85



2x 42446, 85



2x 4081b, 85



1x 3023, 85





1x 15460, 85







2x 36841, 86



2x 99781, 86



1x 14704, 86







2x 3070b, 59



2x 54200, 59



2x 15712, 59



1x 90398, 59



2x 49668, 59





1x 11476, 59



2x 98313, 59



1x 2654, 59



1x 93273, 59



2x 98138, 15



2x 4073, 15





1x 2412b, 95





5x 26047, 115





2x 61252, 115