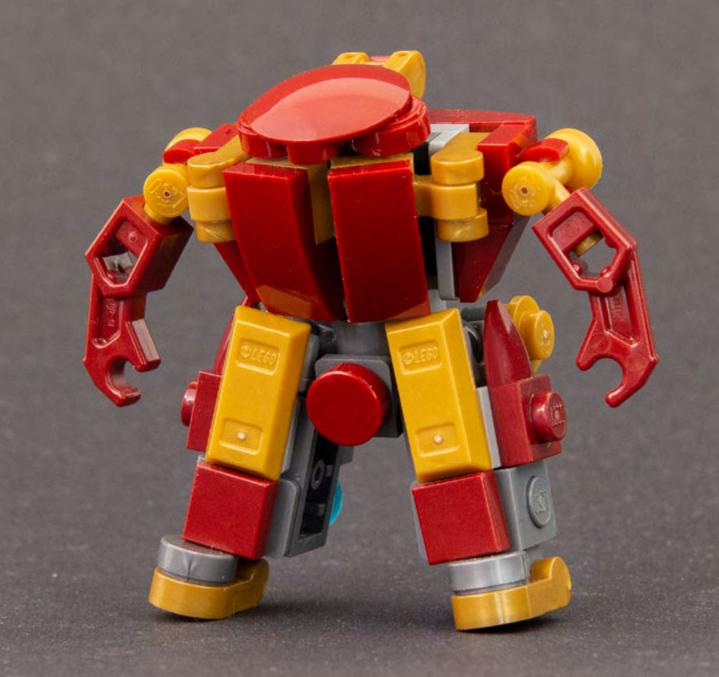

Micro Hulkbuster

Custom model by Jonas Kramm

58 pcs

Thank you for your support!

More instructions on <u>jonaskramm.com</u>
<u>Instagram / Twitter</u>

For feedback feel free to contact me: hello@jonaskramm.com

## Micro Hulkbuster / 2018

A compact LEGO model that is inspired by the Hulkbuster. It can open up and fits a micro figure inside.

LEGO® is a registered trademark of THE LEGO Group which does not sponsor, authorise or endorse this model.