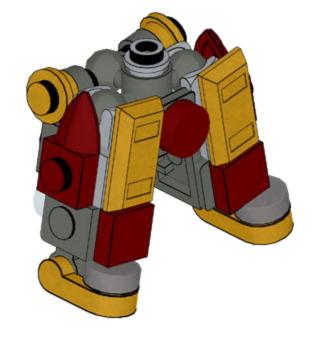

## Micro Hulkbuster / 2018

A compact LEGO model that is inspired by the Hulkbuster. It can open up and fits a micro figure inside.

LEGO® is a registered trademark of THE LEGO Group which does not sponsor, authorise or endorse this model.