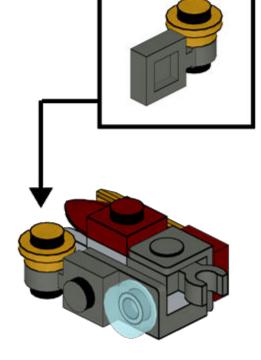

Micro Hulkbuster

Custom model by Jonas Kramm

58 pcs





Thank you for your support!

More instructions on <u>jonaskramm.com</u>
<u>Instagram / Twitter</u>

For feedback feel free to contact me: hello@jonaskramm.com

## Micro Hulkbuster / 2018

A compact LEGO model that is inspired by the Hulkbuster. It can open up and fits a micro figure inside.

LEGO® is a registered trademark of THE LEGO Group which does not sponsor, authorise or endorse this model.

These building guides are for personal use only.
Unauthorized duplication, distribution and/or modification of these guides, in whole or in part, is strictly prohibited.















































1x











































1x 36840, 85



2x 4085d, 85



2x 42446, 85



2x 4081b, 85



1x 3023, 85





1x 15460, 85







2x 36841, 86



2x 99781, 86



1x 14704, 86







2x 3070b, 59



2x 54200, 59



2x 15712, 59



1x 90398, 59



2x 49668, 59





1x 11476, 59



2x 98313, 59



1x 2654, 59



1x 93273, 59



2x 98138, 15



2x 4073, 15





1x 2412b, 95





5x 26047, 115





2x 61252, 115