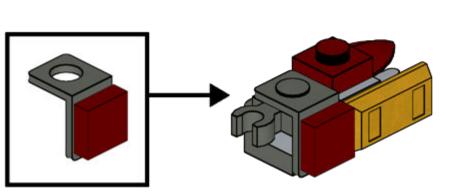

Micro Hulkbuster

Custom model by Jonas Kramm

58 pcs





Thank you for your support!

More instructions on <u>jonaskramm.com</u>
<u>Instagram / Twitter</u>

For feedback feel free to contact me: hello@jonaskramm.com

## Micro Hulkbuster / 2018

A compact LEGO model that is inspired by the Hulkbuster. It can open up and fits a micro figure inside.

LEGO® is a registered trademark of THE LEGO Group which does not sponsor, authorise or endorse this model.

These building guides are for personal use only.
Unauthorized duplication, distribution and/or modification of these guides, in whole or in part, is strictly prohibited.















































1x











































1x 36840, 85



2x 4085d, 85



2x 42446, 85



2x 4081b, 85



1x 3023, 85





1x 15460, 85







2x 36841, 86



2x 99781, 86



1x 14704, 86







2x 3070b, 59



2x 54200, 59



2x 15712, 59



1x 90398, 59



2x 49668, 59





1x 11476, 59



2x 98313, 59



1x 2654, 59



1x 93273, 59



2x 98138, 15



2x 4073, 15





1x 2412b, 95





5x 26047, 115





2x 61252, 115