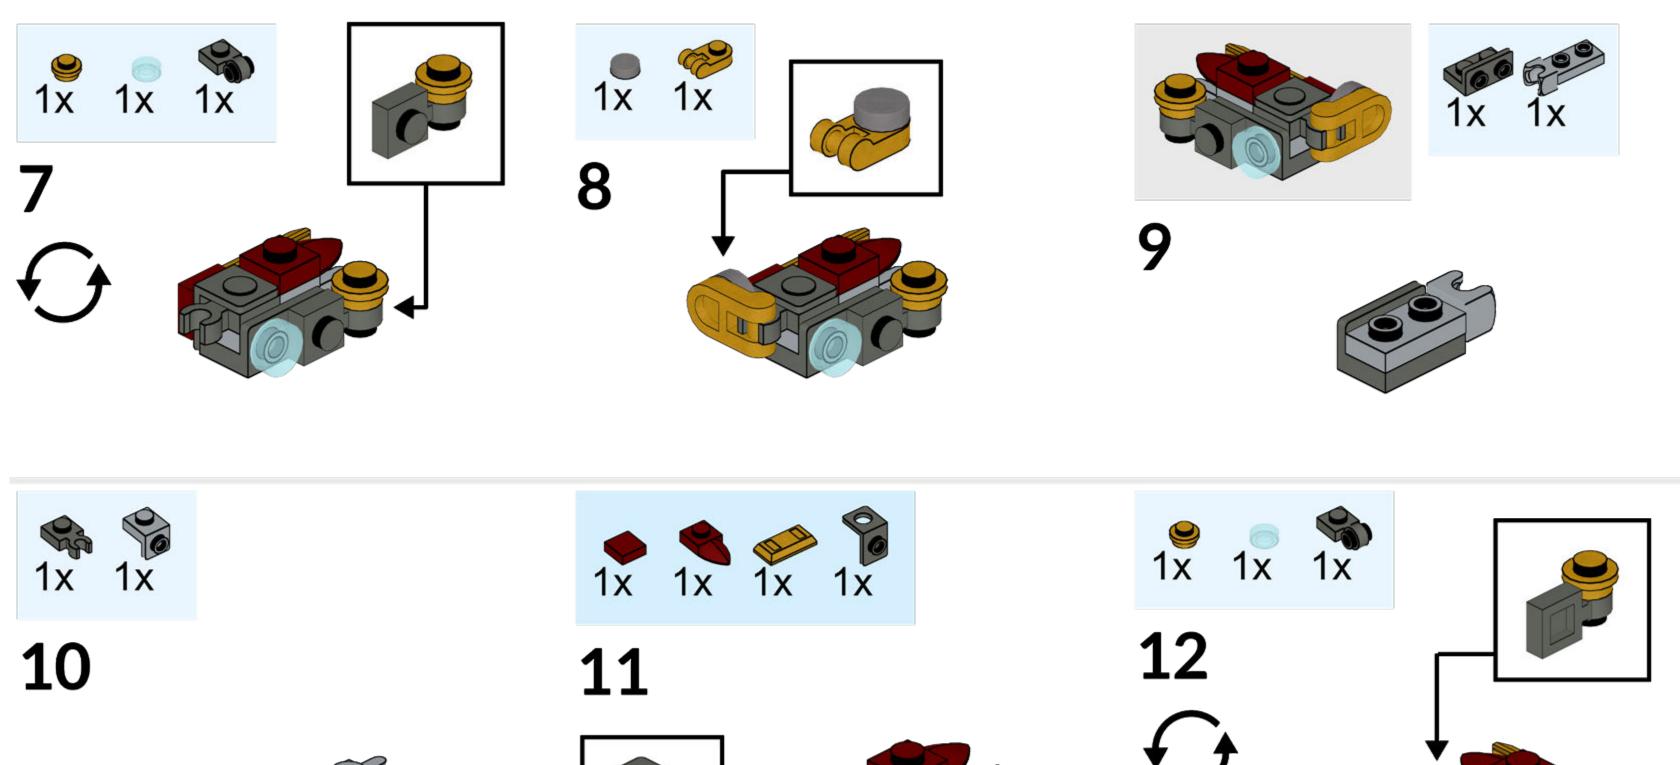

Micro Hulkbuster

Custom model by Jonas Kramm

58 pcs





Thank you for your support!

More instructions on <u>jonaskramm.com</u>
<u>Instagram / Twitter</u>

For feedback feel free to contact me: hello@jonaskramm.com

## Micro Hulkbuster / 2018

A compact LEGO model that is inspired by the Hulkbuster. It can open up and fits a micro figure inside.

LEGO® is a registered trademark of THE LEGO Group which does not sponsor, authorise or endorse this model.

These building guides are for personal use only.
Unauthorized duplication, distribution and/or modification of these guides, in whole or in part, is strictly prohibited.















































1x











































1x 36840, 85



2x 4085d, 85



2x 42446, 85



2x 4081b, 85



1x 3023, 85





1x 15460, 85







2x 36841, 86



2x 99781, 86



1x 14704, 86







2x 3070b, 59



2x 54200, 59



2x 15712, 59



1x 90398, 59



2x 49668, 59





1x 11476, 59



2x 98313, 59



1x 2654, 59



1x 93273, 59



2x 98138, 15



2x 4073, 15





1x 2412b, 95





5x 26047, 115





2x 61252, 115